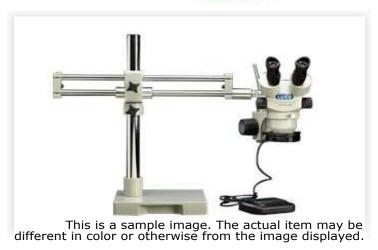

## SYSTEM 273RB-LED3000

23mm Binocular Stereo-Zoom Microscope with sturdy, heavy-duty, cast aluminum housing and dual boom ball-bearing boomstand. Nearly 8in. working distance (when used with a 0.5X reducing lens), 7X-45X magnification range and 0.7X-4.5X zoom range. 9W LED-3000 Ring Light included.