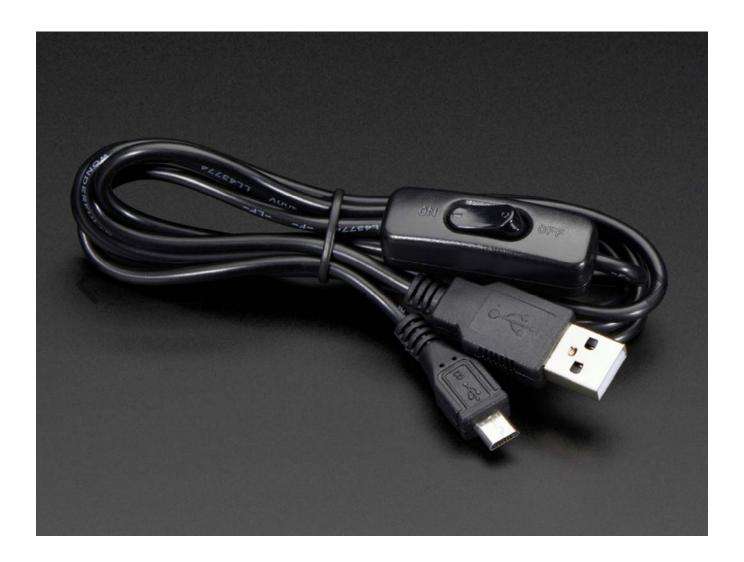

## USB Cable with Switch – A/MicroB

PRODUCT ID: 2379

DESCRIPTION -

ON...off...ON...off...ON...off...WE CAN'T STOP CLICKING THIS ON-OFF SWITCH! It has such a satisfying click and it works so well. Plus, it's just about perfect for charging your Raspberry Pi – either Model B, A+, B+, or Pi 2. Just hook up the standard USB end to a 5V 1A USB port power supply or 5V 2A USB port power supply and the Micro B end to a Raspberry Pi and you have a Pi with a switch.

This cable will also work with anything that has a MicroUSB port. This cable does not transfer data – so it's mostly just good for powering and charging devices – but adding an on/off switch to your power supply is a nice addition and one that we absolutely love clicking.