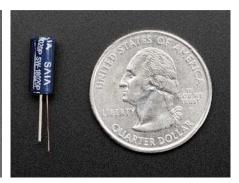

# **Medium Vibration Sensor Switch**

PRODUCT ID: 2384

### Description

• The "poor man's" accelerometer/motion sensor! These spring-vibration switches are **medium sensitivity** non-directional vibration induced trigger switches. Inside is a medium hardness spring coiled around a long metal pin. When the switch is moved, the spring touches the center pole to make contact. So, when there's motion, the two pins will act like a closed switch. When everything is still, the switch is open. Great for basic projects and wearables!

#### Dimensions:

o Diameter: 5mm / 0.2"

Height (w/ pins): 23mm / 0.9"Height (w/o pins): 11mm / 0.4"

o Weight: 0.2g