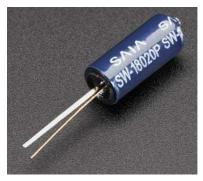

# **Medium Vibration Sensor Switch**

PRODUCT ID: 2384

### Description

• The "poor man's" accelerometer/motion sensor! These spring-vibration switches are **medium sensitivity** non-directional vibration induced trigger switches. Inside is a medium hardness spring coiled around a long metal pin. When the switch is moved, the spring touches the center pole to make contact. So, when there's motion, the two pins will act like a closed switch. When everything is still, the switch is open. Great for basic projects and wearables!