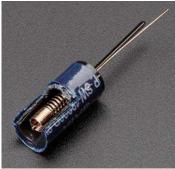

# **Medium Vibration Sensor Switch**

PRODUCT ID: 2384

### Description

• The "poor man's" accelerometer/motion sensor! These spring-vibration switches are **medium sensitivity** non-directional vibration induced trigger switches. Inside is a medium hardness spring coiled around a long metal pin. When the switch is moved, the spring touches the center pole to make contact. So, when there's motion, the two pins will act like a closed switch. When everything is still, the switch is open. Great for basic projects and wearables!