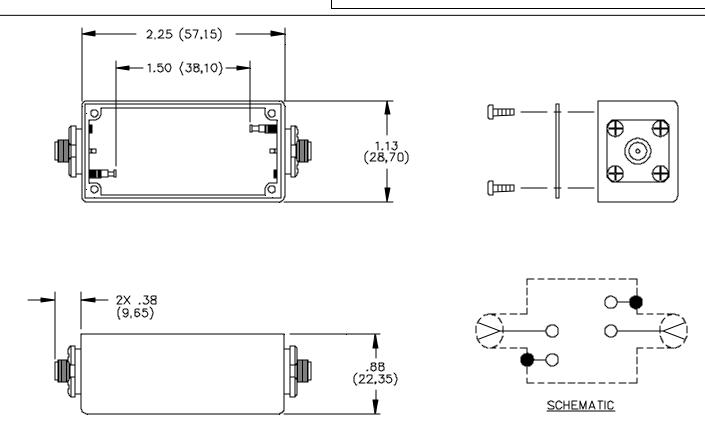

# Pomona®

Model 2399 Size A Aluminum Box With Cover SMA Female/Female

#### **MATERIALS:**

Connector: 2 ea. SMA Receptacle. Body: Tarnish Resistant Plating, Center Contact: Gold Plated Beryllium Copper Solder Turret Terminal Screws: Steel

Shielded Housing: Die cast aluminum alloy A380 or A384.

Finish: Blue paint per Federal Standard 595 #25109 over Phosphoric Etch

Cover: .040 Thick aluminum alloy #1100-H14 Finish: Clear Anodized

Screws: Steel 4 ea. #2-32 x <sup>1</sup>/<sub>4</sub>" Pan Head, self-tapping

#### **RATINGS:**

Operating Voltage: Inner conductor/Shield: 335 VRMS Max. Operating Temperature: -55°C to +150°C Nominal Impedance: 50 Ohms

#### **ORDERING INFORMATION:** Model 2399

All dimensions are in inches. Tolerances (except noted):  $.xx = \pm .02$ " (,51 mm),  $.xxx = \pm .005$ " (,127 mm). All specifications are to the latest revisions. Specifications are subject to change without notice. Registered trademarks are the property of their respective companies. Made in USA