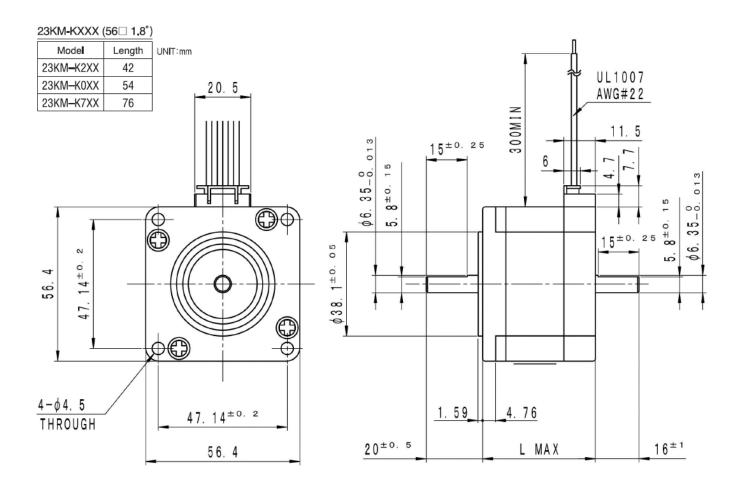

## 23KM-K

## 23KM-K

|                       | Motor Size | Step<br>Angle | Rated<br>Current | Resistance             | Holding<br>Torque | Mass  |
|-----------------------|------------|---------------|------------------|------------------------|-------------------|-------|
| Part Number           | [mm]       | [deg]         | [A]              | [Ohms]                 | [mNm]             | [g]   |
|                       |            |               |                  |                        |                   |       |
|                       |            |               |                  |                        |                   |       |
|                       |            |               |                  |                        |                   |       |
| 23KM-K267-00V/99V     | 56 ~ 42    | 1.8           | 0.9              | 5.8                    | 480               | 470   |
|                       |            |               |                  |                        |                   |       |
| 23KM-K251-00V/99V     | 56 ~ 42    | 1.8           | 1.8              | 1.5                    | 480               | 470   |
| 23KM-K244-00V/99V     | 56 ~ 42    | 1.8           | 2.9              | 0.6                    | 480               | 470   |
| 23KW-K244-00 V799 V   | 30 ~ 42    | 1.0           | 2.9              | 0.0                    | 400               | 470   |
| 23KM-K066-00V/99V     | 56 ~54     | 1.8           | 1                | 7                      | 900               | 680   |
| 23KM-K049-00V/99V     | 56 ~54     | 1.8           | 2                | 1.7                    | 900               | 680   |
| 2012.1110.5 00 1755 1 | 00 0.      | 1.0           | _                | 11,7                   | 700               | 000   |
| 23KM-K044-00V/99V     | 56 ~54     | 1.8           | 3                | 0.85                   | 900               | 680   |
| 22VM V7/2 00V/00V     | 56 76      | 1.0           | 1                | 8.6                    | 1 400             | 1.050 |
| 23KM-K762-00V/99V     | 56 ~76     | 1.8           | 1                | 8.0                    | 1,400             | 1,050 |
| 23KM-K748-00V/99V     | 56 ~76     | 1.8           | 2                | 2.3                    | 1,400             | 1,050 |
|                       |            |               |                  |                        |                   |       |
| 23KM-K743-00V/99V     | 56 ~76     | 1.8           | 3                | 1.1<br>066U.K049U.K044 | 1,400             | 1,050 |

Model No: 23KM-K267U,K251U,K244U,K066U,K049U,K044U,

K762U,K748U,K743U Driver : Chopper Dual Supply Voltage : 24.0 (volt)