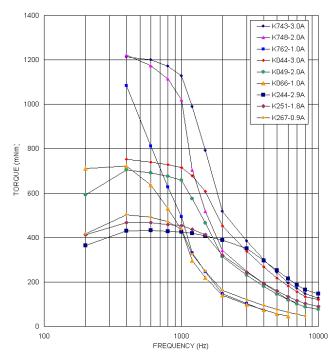

## 23KM-K

|                       | Motor Size | Step<br>Angle | Rated<br>Current | Resistance             | Holding<br>Torque | Mass  |
|-----------------------|------------|---------------|------------------|------------------------|-------------------|-------|
| Part Number           | [mm]       | [deg]         | [A]              | [Ohms]                 | [mNm]             | [g]   |
|                       |            |               |                  |                        |                   |       |
|                       |            |               |                  |                        |                   |       |
|                       |            |               |                  |                        |                   |       |
| 23KM-K267-00V/99V     | 56 ~ 42    | 1.8           | 0.9              | 5.8                    | 480               | 470   |
|                       |            |               |                  |                        |                   |       |
| 23KM-K251-00V/99V     | 56 ~ 42    | 1.8           | 1.8              | 1.5                    | 480               | 470   |
| 23KM-K244-00V/99V     | 56 ~ 42    | 1.8           | 2.9              | 0.6                    | 480               | 470   |
| 23KW-K244-00 V799 V   | 30 ~ 42    | 1.0           | 2.9              | 0.0                    | 400               | 470   |
| 23KM-K066-00V/99V     | 56 ~54     | 1.8           | 1                | 7                      | 900               | 680   |
| 23KM-K049-00V/99V     | 56 ~54     | 1.8           | 2                | 1.7                    | 900               | 680   |
| 2012.1110.5 00 1755 1 | 00 0.      | 1.0           | _                | 11,7                   | 700               | 000   |
| 23KM-K044-00V/99V     | 56 ~54     | 1.8           | 3                | 0.85                   | 900               | 680   |
| 22VM V7/2 00V/00V     | 56 76      | 1.0           | 1                | 8.6                    | 1 400             | 1.050 |
| 23KM-K762-00V/99V     | 56 ~76     | 1.8           | 1                | 8.0                    | 1,400             | 1,050 |
| 23KM-K748-00V/99V     | 56 ~76     | 1.8           | 2                | 2.3                    | 1,400             | 1,050 |
|                       |            |               |                  |                        |                   |       |
| 23KM-K743-00V/99V     | 56 ~76     | 1.8           | 3                | 1.1<br>066U.K049U.K044 | 1,400             | 1,050 |

Model No: 23KM-K267U,K251U,K244U,K066U,K049U,K044U,

K762U,K748U,K743U Driver : Chopper Dual Supply Voltage : 24.0 (volt)