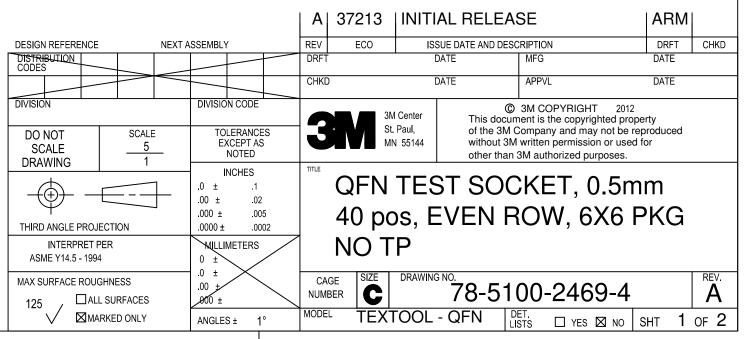

## NOTES:

1. MATERIALS:

**SPRINGS** SS CONTACTS PLATING: Au Be Cu IC GUIDES PES COLOR: BLACK PRESSURE PAD PES COLOR: BLACK COLOR: BLACK COVER PPS or equiv. COLOR: BLACK BASE PES

- 2. SEE THE REGULATORY INFORMATION APPENDIX (RIA) IN THE "RoHS COMPLIANCE" SECTION WWW.3MCONNECTOR.COM FOR COMPLIANCE INFORMATION (RIA E1 & C1 APPLY).
- 3. FOR PRODUCT SPECIFICATIONS AND **WARRANTY INFORMATION SEE:**

WWW.3MCONNECTOR.COM PN 240-5205-00

VISIT US AT HTTP:// WWW.3MCONNECTORS.COM

3

| DRAWING NUMBER 78-5100-2469-4

D