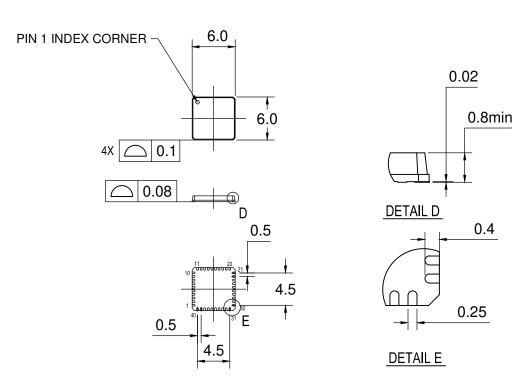

## 3M™ TEXTOOL™ OPEN-TOP SOCKETS FOR QFN APPLICATIONS

RECOMMENDED IC (REF.)

VISIT US AT HTTP:// WWW.3MCONNECTORS.COM

D

C

3

2

78-5100-246