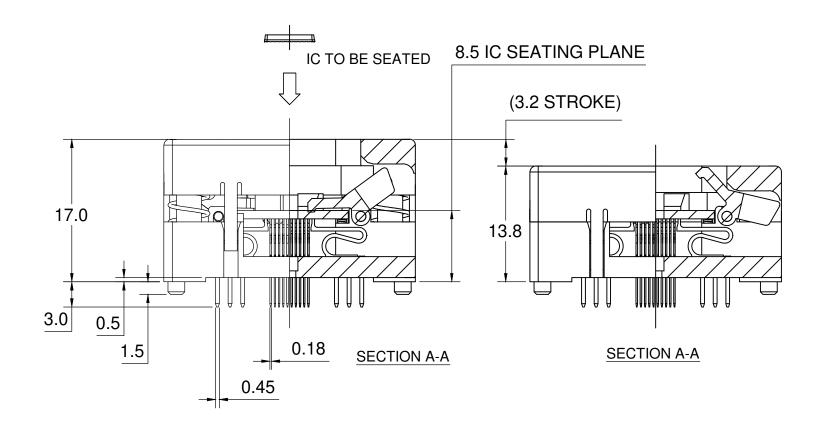

ce", our business mainly focus on the distribution of electronic components. Line cards we deal with include Microchip, ALPS, ROHM, Xilinx, Pulse, ON, Everlight and Freescale. Main products comprise IC, Modules, Potentiometer, IC Socket, Relay, Connector. Our parts cover such applications as commercial, industrial, and automotives areas.

We are looking forward to setting up business relationship with you and hope to provide you with the best service and solution. Let us make a better world for our industry!



## Contact us

Tel: +86-755-8981 8866 Fax: +86-755-8427 6832

Email & Skype: info@chipsmall.com Web: www.chipsmall.com

Address: A1208, Overseas Decoration Building, #122 Zhenhua RD., Futian, Shenzhen, China







D

C

Α

## 3M™ TEXTOOL™ OPEN-TOP SOCKETS FOR QFN APPLICATIONS







## NOTES:

1. MATERIALS:

**SPRINGS** SS CONTACTS PLATING: Au Be Cu IC GUIDES PES COLOR: BLACK PRESSURE PAD PES COLOR: BLACK COLOR: BLACK COVER PPS or equiv. COLOR: BLACK BASE PES

- 2. SEE THE REGULATORY INFORMATION APPENDIX (RIA) IN THE "RoHS COMPLIANCE" SECTION WWW.3MCONNECTOR.COM FOR COMPLIANCE INFORMATION (RIA E1 & C1 APPLY).
- 3. FOR PRODUCT SPECIFICATIONS AND **WARRANTY INFORMATION SEE:**

WWW.3MCONNECTOR.COM PN 240-5205-00



VISIT US AT HTTP:// WWW.3MCONNECTORS.COM

3

| DRAWING NUMBER 78-5100-2469-4

D

## 3M™ TEXTOOL™ OPEN-TOP SOCKETS FOR QFN APPLICATIONS





RECOMMENDED IC (REF.)



VISIT US AT HTTP:// WWW.3MCONNECTORS.COM

D

C

3

2

78-5100-246

E