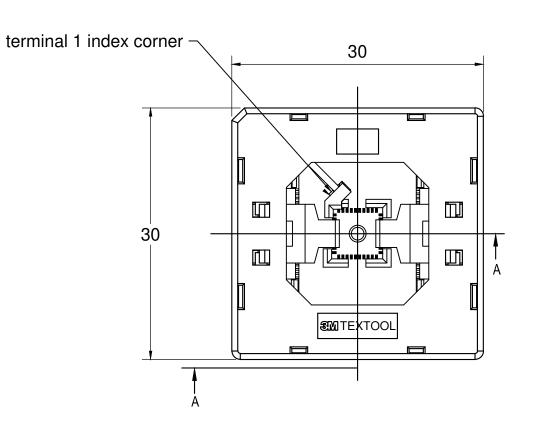

ervice", our business mainly focus on the distribution of electronic components. Line cards we deal with include Microchip, ALPS, ROHM, Xilinx, Pulse, ON, Everlight and Freescale. Main products comprise IC, Modules, Potentiometer, IC Socket, Relay, Connector. Our parts cover such applications as commercial, industrial, and automotives areas.

We are looking forward to setting up business relationship with you and hope to provide you with the best service and solution. Let us make a better world for our industry!



## Contact us

Tel: +86-755-8981 8866 Fax: +86-755-8427 6832

Email & Skype: info@chipsmall.com Web: www.chipsmall.com

Address: A1208, Overseas Decoration Building, #122 Zhenhua RD., Futian, Shenzhen, China







D

C

Α

## 3M™ TEXTOOL™ OPEN-TOP SOCKETS FOR QFN APPLICATIONS







## NOTES:

1. MATERIALS:

**SPRINGS** SS CONTACTS PLATING: Au Be Cu IC GUIDES PES COLOR: BLACK PRESSURE PAD PES COLOR: BLACK COLOR: BLACK COVER PPS or equiv. COLOR: BLACK BASE PES

- 2. SEE THE REGULATORY INFORMATION APPENDIX (RIA) IN THE "RoHS COMPLIANCE" SECTION WWW.3MCONNECTOR.COM FOR COMPLIANCE INFORMATION (RIA E1 & C1 APPLY).
- 3. FOR PRODUCT SPECIFICATIONS AND **WARRANTY INFORMATION SEE:**

WWW.3MCONNECTOR.COM PN 240-5205-00



VISIT US AT HTTP:// WWW.3MCONNECTORS.COM

3

| DRAWING NUMBER 78-5100-2469-4

D

## 3M™ TEXTOOL™ OPEN-TOP SOCKETS FOR QFN APPLICATIONS





RECOMMENDED IC (REF.)



VISIT US AT HTTP:// WWW.3MCONNECTORS.COM

D

C

3

2

78-5100-246

E