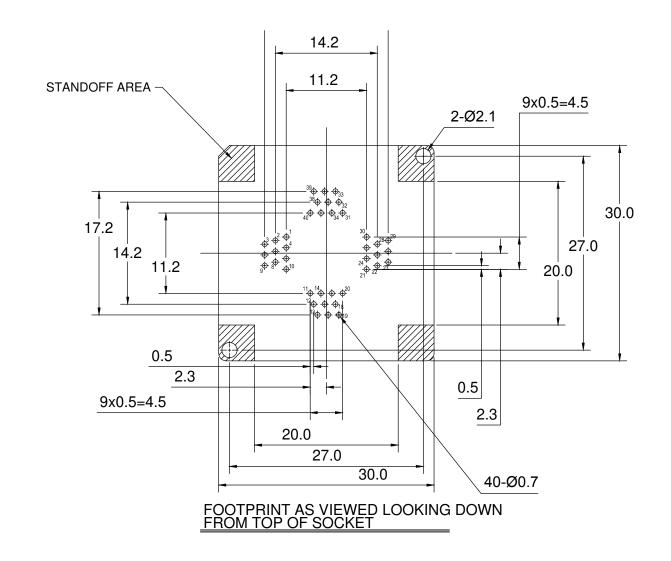

2

Email & Skype: info@chipsmall.com Web: www.chipsmall.com

Address: A1208, Overseas Decoration Building, #122 Zhenhua RD., Futian, Shenzhen, China







D

C

Α

## 3M™ TEXTOOL™ OPEN-TOP SOCKETS FOR QFN APPLICATIONS







## NOTES:

1. MATERIALS:

**SPRINGS** SS CONTACTS PLATING: Au Be Cu IC GUIDES PES COLOR: BLACK PRESSURE PAD PES COLOR: BLACK COLOR: BLACK COVER PPS or equiv. COLOR: BLACK BASE PES

- 2. SEE THE REGULATORY INFORMATION APPENDIX (RIA) IN THE "RoHS COMPLIANCE" SECTION WWW.3MCONNECTOR.COM FOR COMPLIANCE INFORMATION (RIA E1 & C1 APPLY).
- 3. FOR PRODUCT SPECIFICATIONS AND **WARRANTY INFORMATION SEE:**

WWW.3MCONNECTOR.COM PN 240-5205-00



VISIT US AT HTTP:// WWW.3MCONNECTORS.COM

3

| DRAWING NUMBER 78-5100-2469-4

D

## 3M™ TEXTOOL™ OPEN-TOP SOCKETS FOR QFN APPLICATIONS





RECOMMENDED IC (REF.)



VISIT US AT HTTP:// WWW.3MCONNECTORS.COM

D

C

3

2

78-5100-246

E