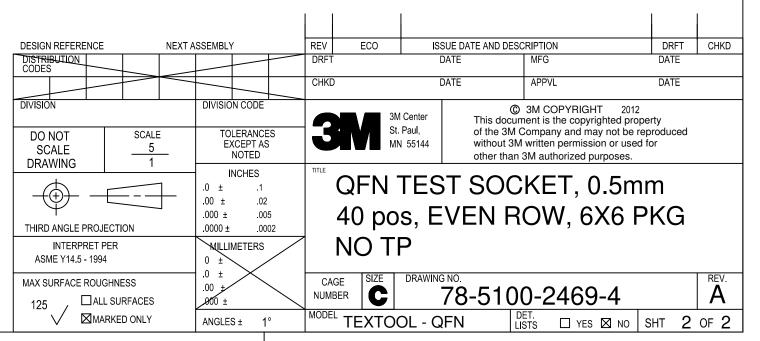

## NOTES:

1. MATERIALS:

**SPRINGS** SS CONTACTS PLATING: Au Be Cu IC GUIDES PES COLOR: BLACK PRESSURE PAD PES COLOR: BLACK COLOR: BLACK COVER PPS or equiv. COLOR: BLACK BASE PES

- 2. SEE THE REGULATORY INFORMATION APPENDIX (RIA) IN THE "RoHS COMPLIANCE" SECTION WWW.3MCONNECTOR.COM FOR COMPLIANCE INFORMATION (RIA E1 & C1 APPLY).
- 3. FOR PRODUCT SPECIFICATIONS AND **WARRANTY INFORMATION SEE:**

WWW.3MCONNECTOR.COM PN 240-5205-00

VISIT US AT HTTP:// WWW.3MCONNECTORS.COM

3

| DRAWING NUMBER 78-5100-2469-4

D