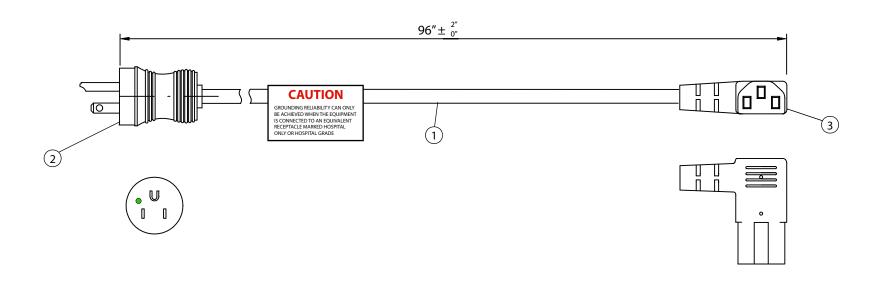

## NOTES:

- 1. CORDAGE: SJT, 18AWG / 3C , UNSHIELDED, CEE COLOR CODE, TEMP. RATING 60°C, RATING: 125V, 10A, JACKET COLOR: GRAY
- 2. PLUG: NEMA 5-15P HOSPITAL GRADE (CLEAR)
- 3. CONNECTOR: IEC 60320 C-13 RIGHT ANGLED (GRAY)
- 4. APPROVALS: UL, CSA
- 5. ROHS COMPLIANT
- 6. CAUTION LABEL

## **CONTROLLED**

| Dim<br>range | Tolerance<br>+/-<br>(mm) | Qualtek Electronics Corp.  PPC DIVISION |                |                   |
|--------------|--------------------------|-----------------------------------------|----------------|-------------------|
| (mm)         |                          | Part Number:                            | 240002-06      | RoHS<br>Compliant |
| 0-1          | 0.15                     | Description: POWER CORD HOSPITAL GRADE  |                |                   |
| 1-6          | 0.20                     |                                         |                |                   |
| 6-18         | 0.30                     |                                         | LINUT. :       | DEV. D            |
| 18-50        | 0.50                     |                                         | UNIT: in       | REV. B            |
| 50-120       | 0.70                     | Drawn / Date                            | Checked / Date | Approved / Date   |
| 120-250      | 0.90                     | B.Zhang                                 | 12-18-03       | JJH / 12-18-03    |
| 250-500      | 1.20                     | 12-18-03                                |                |                   |