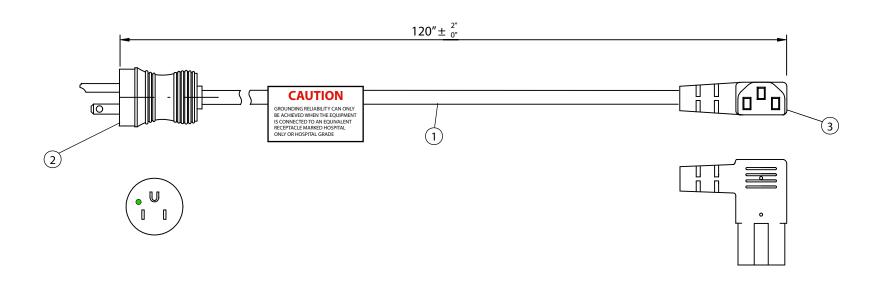

## NOTES:

- 1. CORDAGE: SJT, 18AWG / 3C , UNSHIELDED, NA COLOR CODE, TEMP. RATING 60°C, RATING: 125V, 10A, JACKET COLOR: GRAY
- 2. PLUG: NEMA 5-15P HOSPITAL GRADE (CLEAR)
- 3. CONNECTOR: IEC 60320 C-13 RIGHT ANGLED (GRAY)
- 4. APPROVALS: UL, CSA
- 5. ROHS COMPLIANT
- 6. CAUTION LABEL

## **CONTROLLED**

| Dim<br>range | Tolerance<br>+/- | Qualtek Electronics Corp.  PPC DIVISION |                |                   |
|--------------|------------------|-----------------------------------------|----------------|-------------------|
| (mm)         | (mm)             | Part Number:                            | 240003-06      | RoHS<br>Compliant |
| 0-1          | 0.15             | Description: POWER CORD HOSPITAL GRADE  |                |                   |
| 1-6          | 0.20             |                                         |                |                   |
| 6-18         | 0.30             |                                         | UNIT: in       |                   |
| 18-50        | 0.50             |                                         | UNIT: IN       |                   |
| 50-120       | 0.70             | Drawn / Date                            | Checked / Date | Approved / Date   |
| 120-250      | 0.90             | R.Nuti                                  | 01-10-08       | JJH / 01-10-08    |
| 250-500      | 1.20             | 01-10-08                                |                |                   |