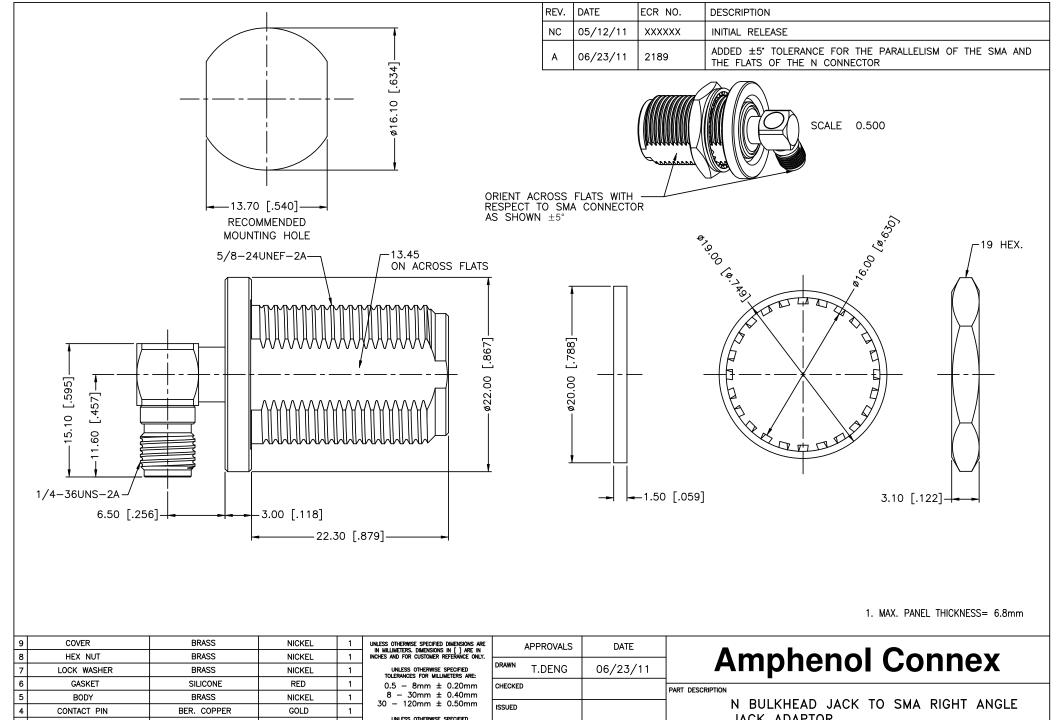

| L   | ١ | HEX NUI     | BRASS       | NICKEL  | 1   | INCHES AND FOR CUSTOMER REFERANCE ONLY.                       |                               |          | - Amnnanai                              |             | nna             | V      |  |
|-----|---|-------------|-------------|---------|-----|---------------------------------------------------------------|-------------------------------|----------|-----------------------------------------|-------------|-----------------|--------|--|
|     | 7 | LOCK WASHER | BRASS       | NICKEL  | 1   | UNLESS OTHERWISE SPECIFIED TOLERANCES FOR MILLIMETERS ARE:    | DRAWN T.DENG                  | 06/23/11 | Amphenoi                                | OUI         |                 | ^      |  |
| - 6 | 3 | GASKET      | SILICONE    | RED     | 1   | 0.5 - 8mm ± 0.20mm                                            | CHECKED                       |          | PART DESCRIPTION                        |             |                 |        |  |
|     | 5 | BODY        | BRASS       | NICKEL  | 1   | 8 - 30mm ± 0.40mm<br>30 - 120mm ± 0.50mm                      |                               |          | 11.11.11.11.11.11.11.11.11.11.11.11.11. | CMA E       | SMA DICHT ANCIE |        |  |
|     | 1 | CONTACT PIN | BER. COPPER | GOLD    | 1   |                                                               | ISSUED                        |          | N BULKHEAD JACK TO                      | SMA F       | , RIGHT ANGLE   |        |  |
|     | 3 | O-RING      | SILICONE    | RED     | 1   | UNLESS OTHERWISE SPECIFIED TOLERANCES FOR INCHES ARE:         | SHEET 1 OF 1                  |          | JACK ADAPTOR                            |             |                 |        |  |
| 2   | 2 | INSULATOR   | PTFE        | NATURAL | 1   | $.020315 = \pm 0.007$ "                                       | 1 05 1                        |          | PART NO.                                |             |                 |        |  |
|     |   | HOUSING     | BRASS       | NICKEL  | 1   | $.315 - 1.180 = \pm 0.015$ "<br>$1.180 - 4.724 = \pm 0.020$ " | CAD FILE C:/CONNEX/242253.DWG |          | 242253                                  |             |                 |        |  |
|     |   | DESCRIPTION | MATERIAL    | FINISH  | QTY |                                                               |                               |          | DWG. NO. 0 40057 DUIG                   | REV. A SIZE | SIZE A SCALE NA | SCALE  |  |
| L   |   | DESCRIPTION |             |         |     | DO NOT SCALE DRAWING                                          |                               |          | DWG. NO. 242253.DWG                     |             | A               | A   NA |  |
|     |   |             |             |         |     |                                                               |                               |          |                                         |             |                 |        |  |