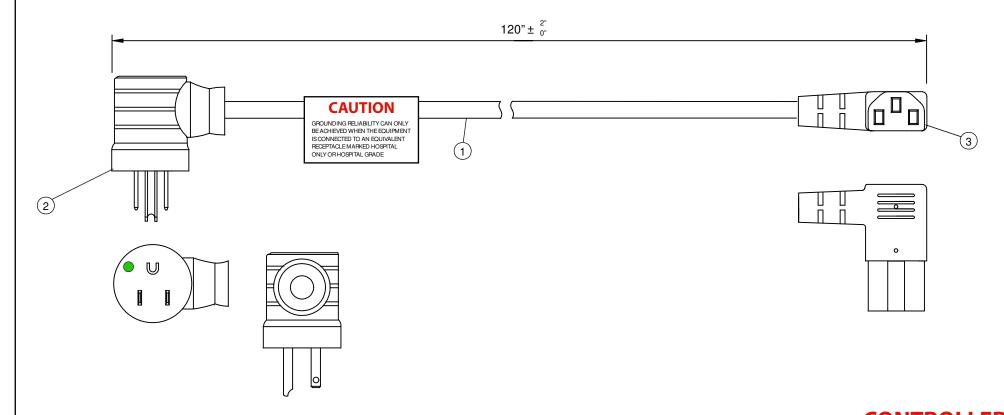

## NOTES:

- 1. CORDAGE: SJT, 14AWG / 3C , UNSHIELDED, NA COLOR CODE, TEMP. RATING: 60°C, RATING: 125V, 15A, JACKET COLOR: GRAY
- 2. PLUG: NEMA 5-15P HOSPITAL GRADE ANGLED (CLEAR)
- 3. CONNECTOR: IEC 60320 C13 RIGHT ANGLED (CLEAR)
- 4. APPROVALS: UL, CSA
- 5. ROHS COMPLIANT
- CAUTION LABEL

## CONTROLLED

| Dim<br>range | Tolerance<br>+/- | Qualtek Electronics Corp.  PPC DIVISION |                |                   |
|--------------|------------------|-----------------------------------------|----------------|-------------------|
| (mm)         | (mm)             | Part Number:                            | 243014-06      | RoHS<br>Compliant |
| 0-1          | 0.15             | Description: POWER CORD HOSPITAL GRADE  |                |                   |
| 1-6          | 0.20             |                                         |                |                   |
| 6-18         | 0.30             |                                         | LINUT          |                   |
| 18-50        | 0.50             |                                         | UNIT: in       |                   |
| 50-120       | 0.70             | Drawn / Date                            | Checked / Date | Approved / Date   |
| 120-250      | 0.90             | R. Nuti                                 | 03-22-18       | LY / 03-22-18     |
| 250-500      | 1.20             | 03-22-18                                |                |                   |