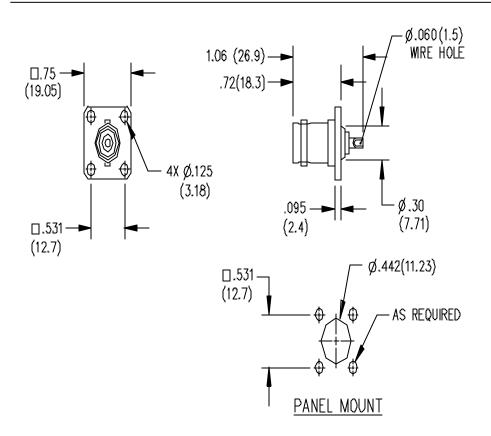

## Model 2451 BNC Female Panel Receptacle

#### **MATERIALS:**

Body and Fittings: Brass, Tarnish Resistant Plating Center Contact: Gold Plated Beryllium Copper

Dielectric: PTFE

Finish: Body and Fittings: Tarnish Resistant

Center Contact: Gold Plated

#### **RATING:**

Nominal Impedance: 50 Ohms

Operating Temperature: -65°C to +165°C

**ORDERING INFORMATION**: Model 2451

All dimensions are in inches. Tolerances (except noted):  $.xx = \pm .02$ " (,51 mm),  $.xxx = \pm .005$ " (,127 mm). All specifications are to the latest revisions. Specifications are subject to change without notice. Registered trademarks are the property of their respective companies. Made in USA