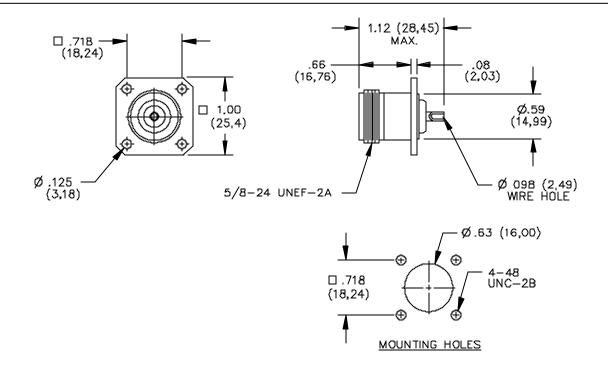

### Model 2455 Connector Type N (F) Panel Receptacle

#### **ORDERING INFORMATION:** Model 2455

All dimensions are in inches. Tolerances (except noted):  $.xx = \pm.02$ " (.51 mm),  $.xxx = \pm.005$ " (.127 mm). All specifications are to the latest revisions. Specifications are subject to change without notice. Registered trademarks are the property of their respective companies. Made in USA