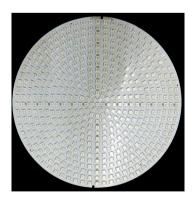

## **LED RGB DISK**

| P/N             | SY-C255-102       |
|-----------------|-------------------|
| LED's per meter | 255               |
| LED type        | APA102C           |
| PCB type        | rigid,no flexible |
| PCB Color       | white             |
| Field Angle     | 120°              |
| Signal          | SPI               |
| Color           | RGB               |
| Voltage         | 5 Volts           |
| Connector       | 4PIN SM connector |