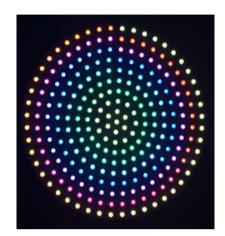

## **LED RGB DISK**

| P/N             | SY-C255-102       |
|-----------------|-------------------|
| LED's per meter | 255               |
| LED type        | APA102C           |
| PCB type        | rigid,no flexible |
| PCB Color       | white             |
| Field Angle     | 120°              |
| Signal          | SPI               |
| Color           | RGB               |
| Voltage         | 5 Volts           |
| Connector       | 4PIN SM connector |