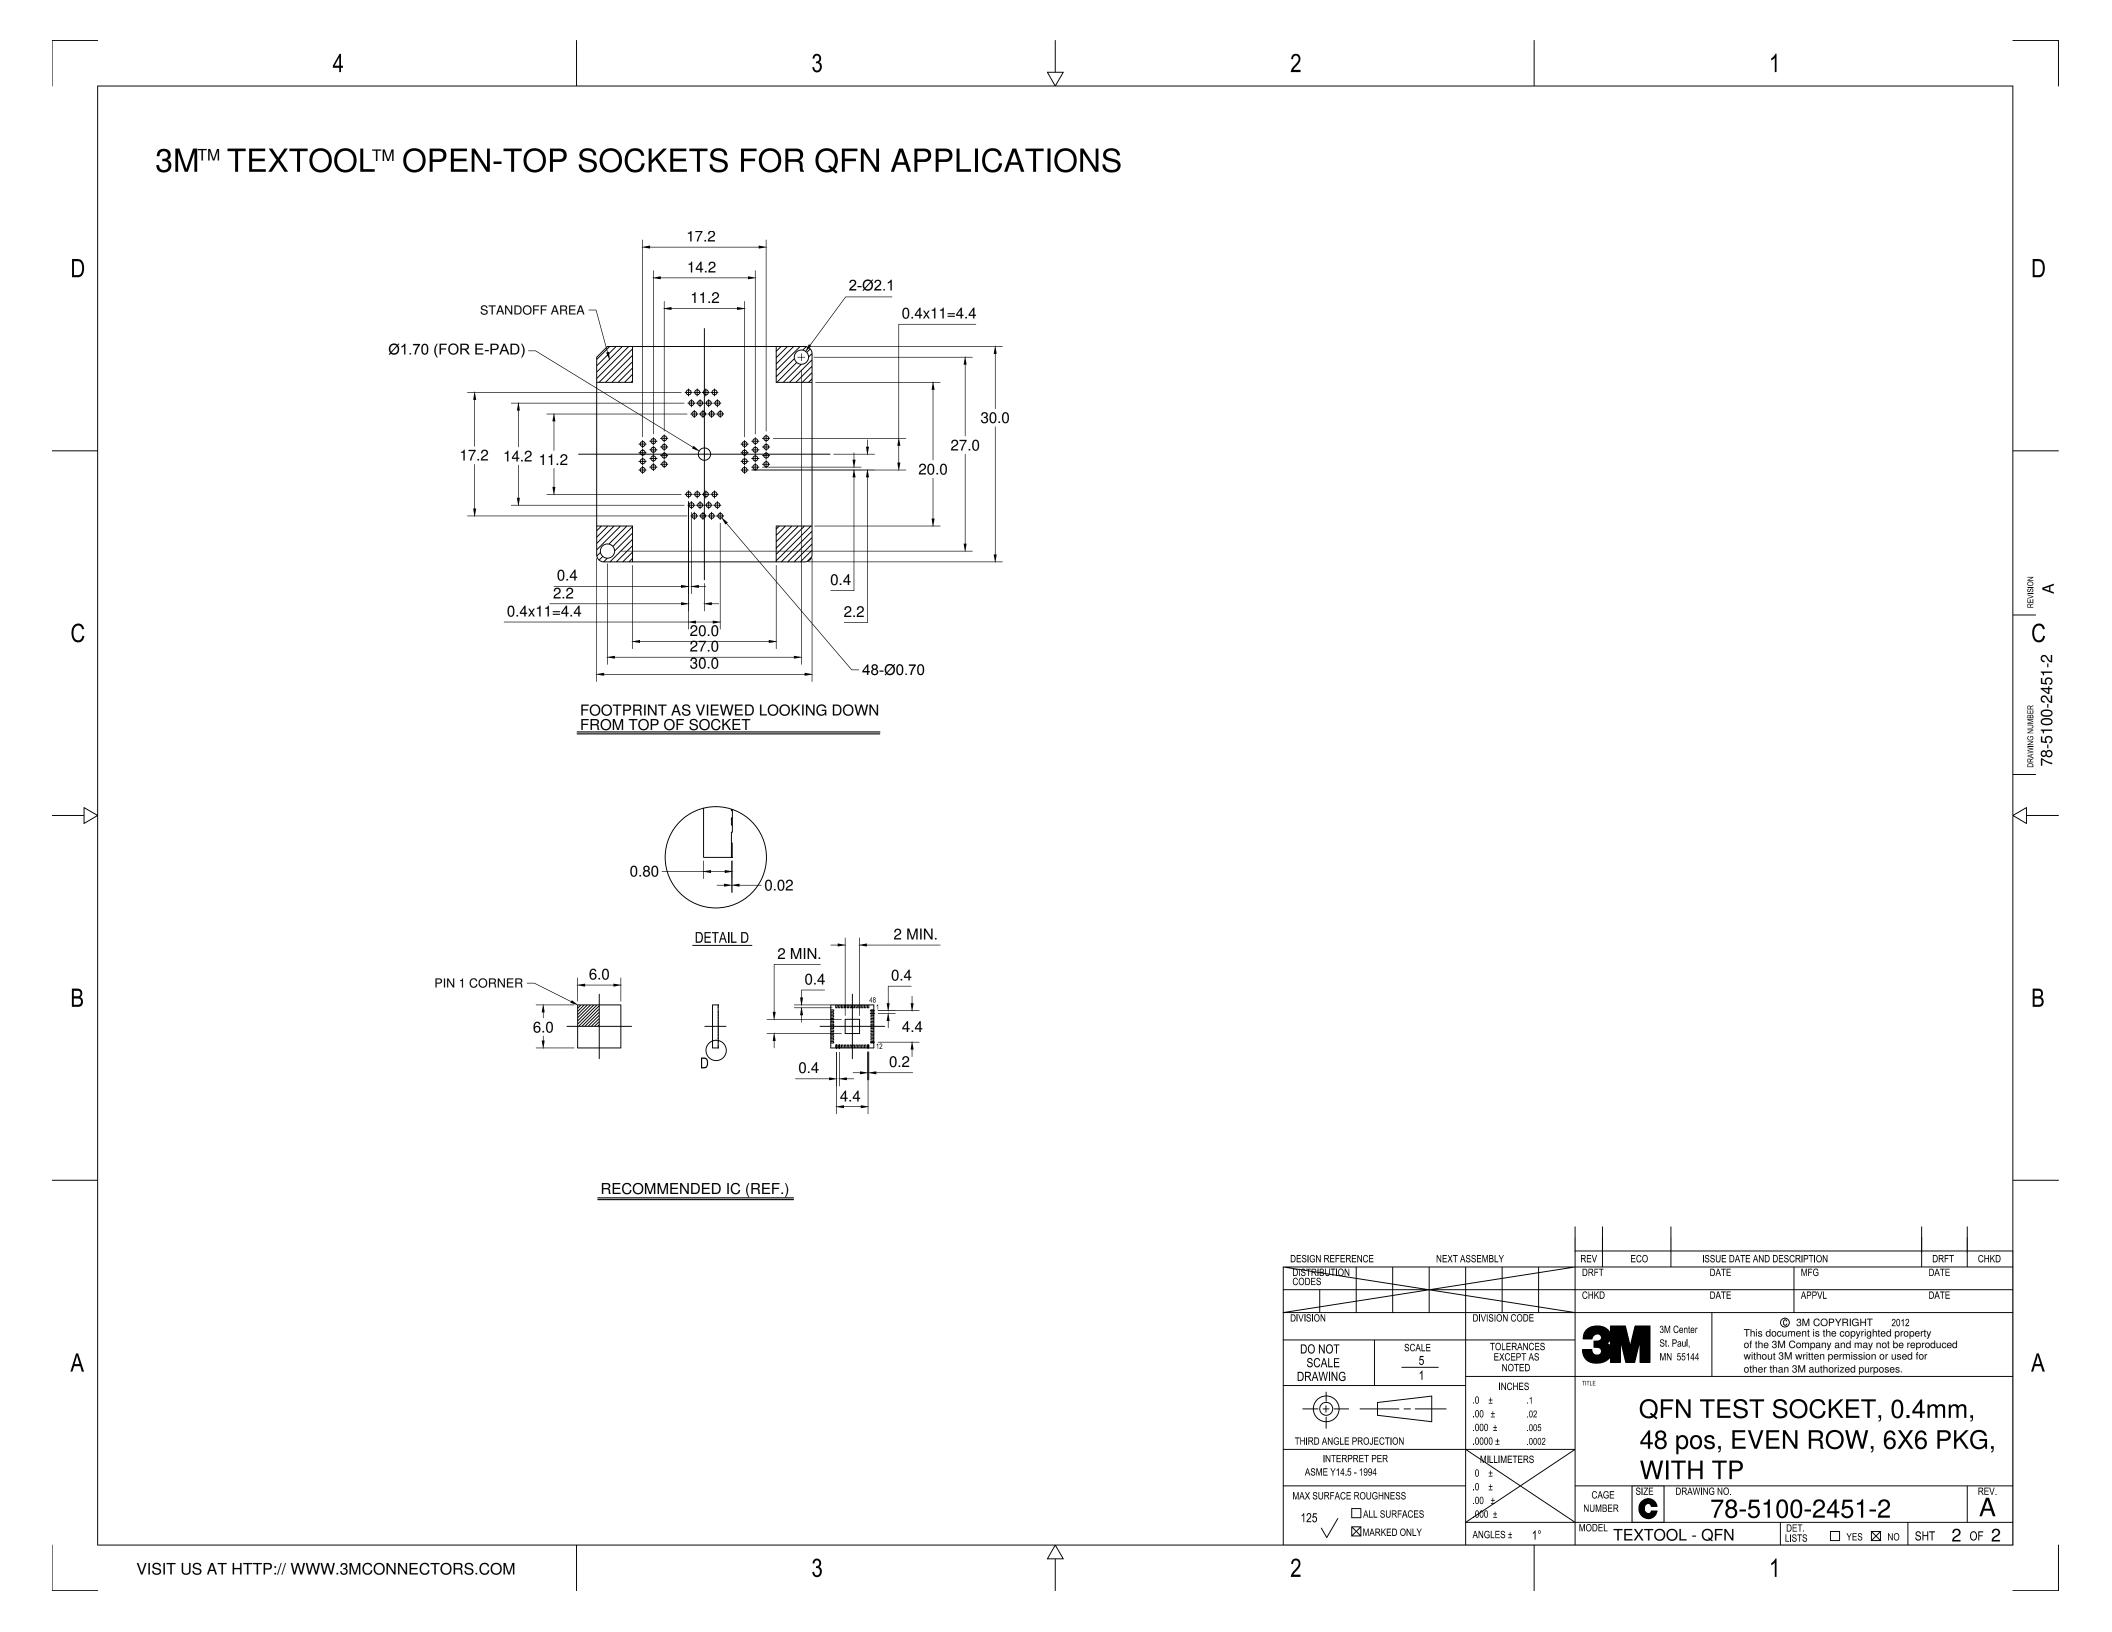

D

C

В

Α

terminal 1 index corner

## NOTES:

1. MATERIALS:

**SPRINGS** SS PLATING: Au CONTACTS Be Cu IC GUIDES PES COLOR: BLACK PRESSURE PAD PES COLOR: BLACK COLOR: BLACK COVER PPS or equiv. COLOR: BLACK BASE PES

- 2. SEE THE REGULATORY INFORMATION APPENDIX (RIA) IN THE "RoHS COMPLIANCE" SECTION WWW.3MCONNECTOR.COM FOR COMPLIANCE INFORMATION (RIA E1 & C1 APPLY).
- 3. FOR PRODUCT SPECIFICATIONS AND WARRANTY INFORMATION SEE:

WWW.3MCONNECTOR.COM PN 248-4205-01

VISIT US AT HTTP:// WWW.3MCONNECTORS.COM

3

2

(A) | DRAWING NUMBER | 78-5100-2451-2

D

E