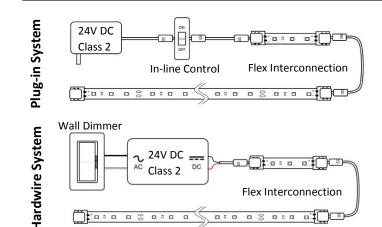

#### **Installation Instructions:**

- 1. Clean desired mounting surface(s) and test all products prior to installation
- 2. Temporarily mount LED flex strips using scotch tape
- 3. Interconnect LED strips with compatible DC cables
- 4. Run cable from LED system to control device and class 2 power source (See diagrams for more detail)
- 5. When satisfied with placement, peel adhesive backing from strips and press firmly to adhere LEDs in place

Flex Interconnection