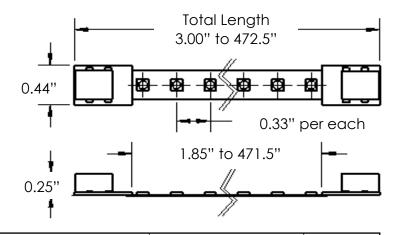

### **Product Features:**

- 36 LEDs per foot, 0.33" spacing per LED
- Minimal Heat Production- No IR or UV
- Warm white (2700K) or pure white (4100K)
- Custom pre-cut lengths or full 12m reels
- Adhesive mounting to almost any flat surface
- Class 2 DC plug in connectors (3.5 x 1.3 mm) or screw terminal end-connectors available
- Dimmable with compatible systems
- Rated to last up to 100,000 hours To be installed in accordance with NEC, using Class 2 24V power supply only