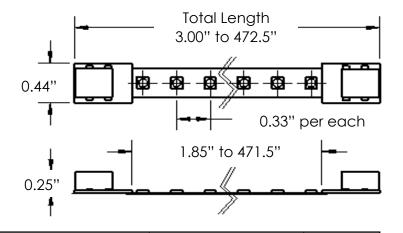

### **Specifications:**

Mega Bright 240 Ω 24V-MB240-XX

> 240 lumens/ft. 2.25 Watts/ft. Size 2835 diodes

### **Product Features:**

- 36 LEDs per foot, 0.33" spacing per LED
- Minimal Heat Production- No IR or UV
- Warm white (2700K) or pure white (4100K)
- Custom pre-cut lengths or full 12m reels
- Adhesive mounting to almost any flat surface
- Class 2 DC plug in connectors (3.5 x 1.3 mm) or screw terminal end-connectors available
- Dimmable with compatible systems
- Rated to last up to 100,000 hours To be installed in accordance with NEC, using Class 2 24V power supply only