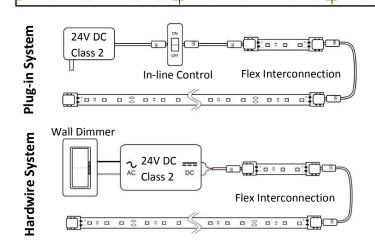

## **Installation Instructions:**

- 1. Clean desired mounting surface(s) and test all products prior to installation
- 2. Temporarily mount LED flex strips using scotch tape
- 3. Interconnect LED strips with compatible DC cables
- 4. Run cable from LED system to control device and class 2 power source (See diagrams for more detail)
- 5. When satisfied with placement, peel adhesive backing from strips and press firmly to adhere LEDs in place