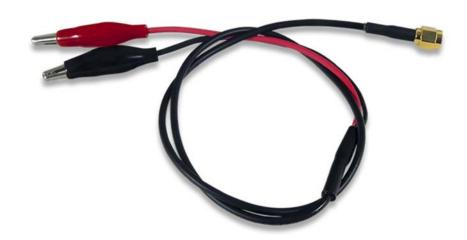

## SMA to Alligator Clip Cable

SKU: 250-086

## **Product Description**

An SMA to Alligator Clip Cable for a clean signal connection.

Do you find yourself wishing that your signals were crisp, clean, and unimpeded unlike what you receive out of breadboard wires? Or perhaps do you find yourself called to a higher electrical standard? If you find yourself in either of those categories, or simply see that this cable has the connector that attaches to your component, then look no further. With the SMA connector on one end and a pair of alligator clips on the other, this cable is ideal for high performance impedance analysis and high resolution A/D or D/A conversion measurements.

## Features:

- Length: approximately 2ft. (60.96 cm)
- SMA connector with pair of alligator clips