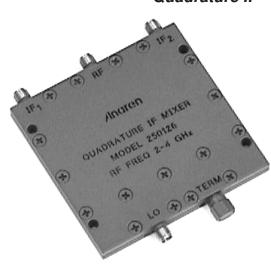

# Mixers Quadrature IF

#### **Features**

- Military Grade
- 2.0 4.0 GHz
- IF Center Frequencies from 30 to 240 MHz Available (Specs are for IF Center of 60MHz)
- Good Phase/Amp Balance
- Good LO/RF Isolation
- Good LO/RF VSWR
- Connectors per Mil-C-39012
- Biased Versions Available
- Meets MIL-E-5400 Class 3 Requirements