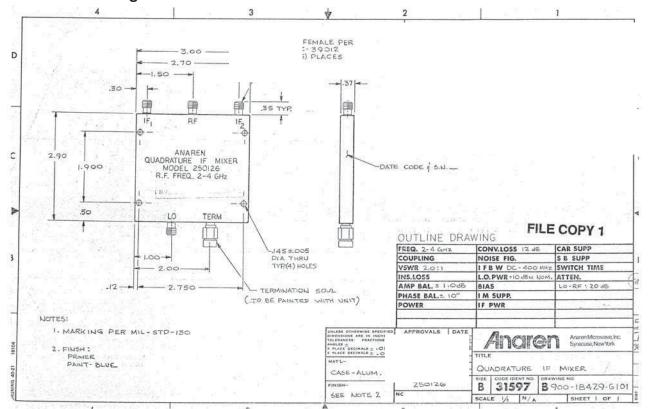

el: +86-755-8981 8866 Fax: +86-755-8427 6832

Email & Skype: info@chipsmall.com Web: www.chipsmall.com

Address: A1208, Overseas Decoration Building, #122 Zhenhua RD., Futian, Shenzhen, China









# Mixers Quadrature IF

#### **Applications**

- PSK Demodulators
- Quadrature Phase Detectors
- Doppler Systems/Radar Altimeters
- Image Rejection Mixers
- Error Sensors in Adaptive Systems

#### **Features**

- Military Grade
- 2.0 4.0 GHz
- IF Center Frequencies from 30 to 240 MHz Available (Specs are for IF Center of 60MHz)
- Good Phase/Amp Balance
- Good LO/RF Isolation
- Good LO/RF VSWR
- Connectors per Mil-C-39012
- Biased Versions Available
- Meets MIL-E-5400 Class 3 Requirements



## **Outline Drawing**

### Electrical and Mechanical Specifications subject to change without notice





USA/Canada: Toll Free: Europe: (315) 432-8909 (800) 411-6596 +44 2392-232392