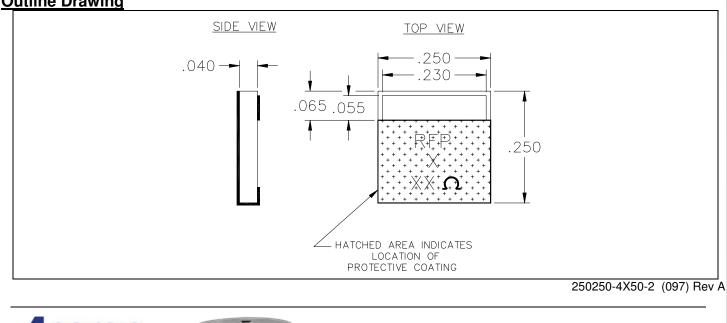

#### **Outline Drawing**

## Model 250250-4X50-2

**Performent** 

**Note:** Tolerance is  $\pm 0.010$ ", unless otherwise specified. Designed to meet of exceed applicable portions of MIL-E-5400. Operating temperature is -55°C to 150°C (see chart for derating temperatures). All dimensions in inches.