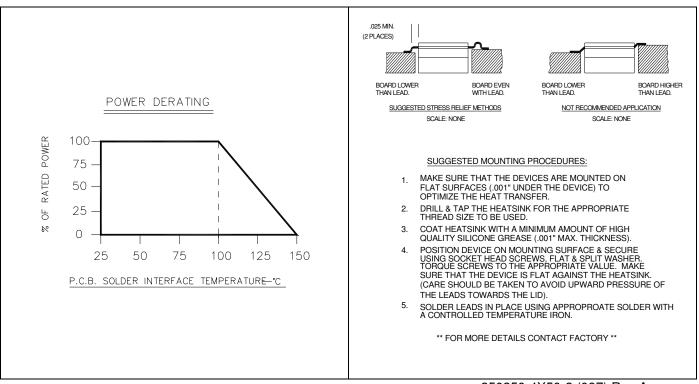

**Note:** Tolerance is  $\pm 0.010$ ", unless otherwise specified. Designed to meet of exceed applicable portions of MIL-E-5400. Operating temperature is -55°C to 150°C (see chart for derating temperatures). All dimensions in inches.

#### **Power De-rating:**

250250-4X50-2 (097) Rev A

USA/Canada: Toll Free: Europe: (315) 432-8909 (800) 544-2414 +44 2392-232392

Available on Tape and Reel For Pick and Place Manufacturing.

**Mounting Footprint and Procedure:**