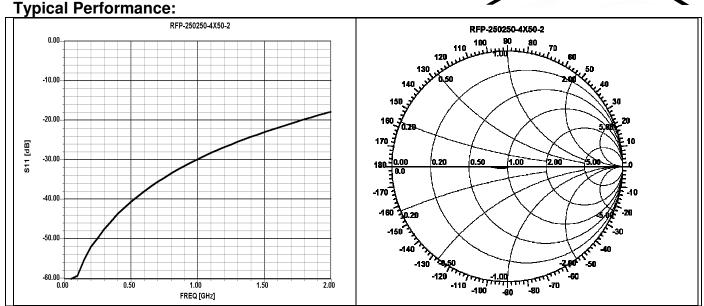

#### **Electrical Specifications**

| Resistance Range: | 50 ohms, ± 2%       |
|-------------------|---------------------|
| Frequency Range;  | DC – 2.0 GHz        |
| Power:            | 40 Watts            |
| VSWR              | 1.30:1 DC – 2.0 GHz |

## Model 250250-4X50-2

**Performent** 