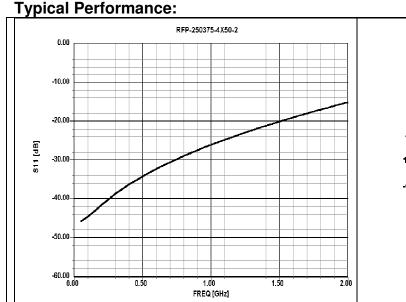

#### **Electrical Specifications**

| Resistance Range: | 50 ohms, ± 2%       |
|-------------------|---------------------|
| Frequency Range;  | DC – 1.0 GHz        |
| Power:            | 150 Watts           |
| VSWR              | 1.20:1 DC – 1.0 GHz |