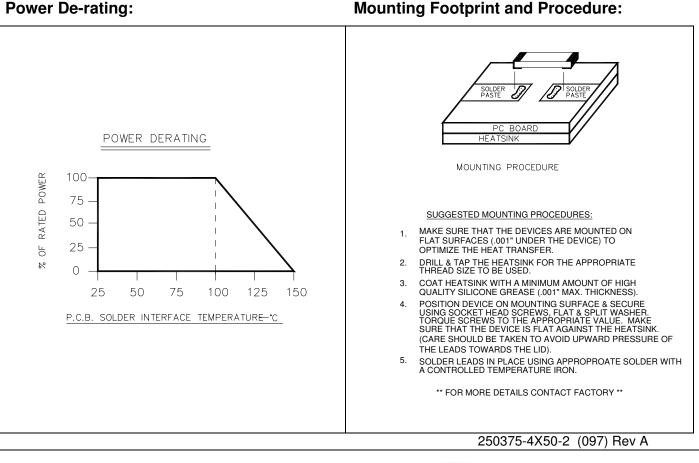

Note: Tolerance is ±0.010", unless otherwise specified. Designed to meet of exceed applicable portions of MIL-E-5400. Operating temperature is -55°C to 150ºC (see chart for derating temperatures). All dimensions in inches.

#### **Power De-rating:**

USA/Canada: Toll Free: Europe:

(315) 432-8909 (800) 544-2414 +44 2392-232392

Available on Tape and Reel For Pick and Place Manufacturing.