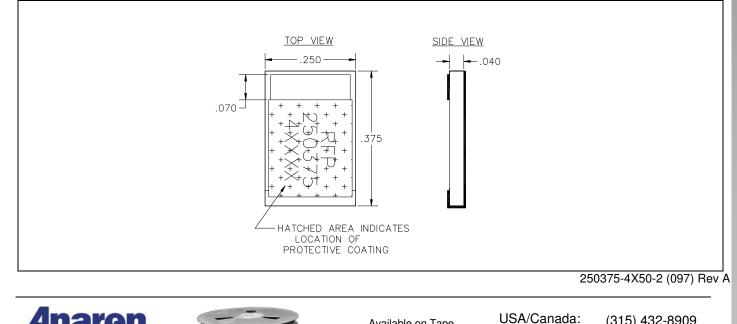

#### **Outline Drawing**

Available on Tape

and Reel For Pick and

Place Manufacturing.

Power RF

Note: Tolerance is ±0.010", unless otherwise specified. Designed to meet of exceed applicable portions of MIL-E-5400. Operating temperature is -55°C to 150ºC (see chart for derating temperatures). All dimensions in inches.