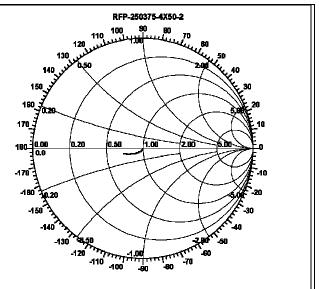

#### **Electrical Specifications**

| Resistance Range: | 50 ohms, ± 2%       |
|-------------------|---------------------|
| Frequency Range;  | DC – 1.0 GHz        |
| Power:            | 150 Watts           |
| VSWR              | 1.20:1 DC – 1.0 GHz |