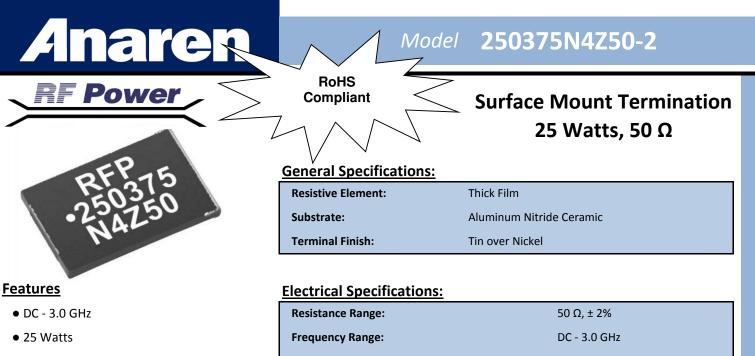

- Aluminum Nitride (AIN) Ceramic
- Non-Nichrome Resistive Element
- Low VSWR
- 100% Tested

### Power: 25 Watts VSWR: 1.25:1 DC - 3.0 GHz

#### Note:

Tolerance is  $\pm 0.010^{\circ}$  unless otherwise specified. Designed to meet or exceed applicable portions of MIL-E-5400. Operation temperature is -55°C to 125°C (see chart for derating temperatures).