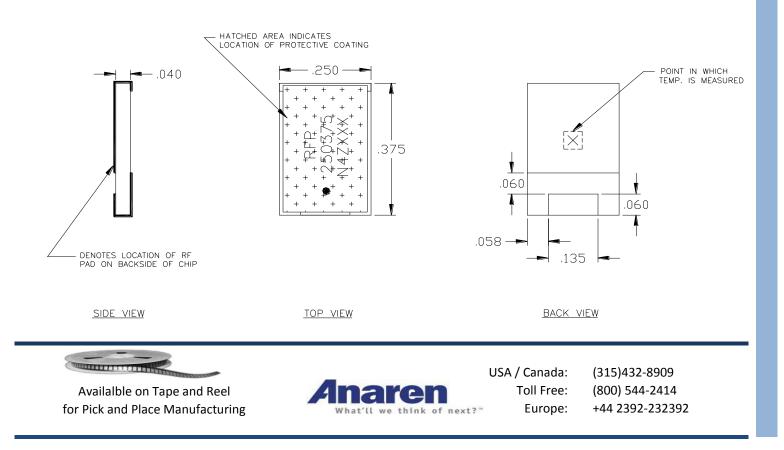

#### **Outline Drawing:**

#### Note:

Tolerance is  $\pm 0.010^{\circ}$  unless otherwise specified. Designed to meet or exceed applicable portions of MIL-E-5400. Operation temperature is -55°C to 125°C (see chart for derating temperatures).