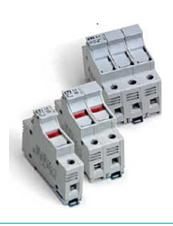

## Item # 2543000, 2 Pole Non-Indicating ASK 4 DIN Rail Mounted Fuse Holder

DIN rail mountable Both indicating and non-indicating available Available up to 32 Amps CC Rated

SPECIFICATIONS CERTIFICATIONS