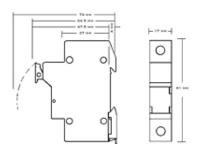

#### **SPECIFICATIONS**

| Used for Fuse Size | 1.5 x 13/32 in |
|--------------------|----------------|
| Width              | 17 mm          |
| Numbers of Poles   | 2              |
| Indicator Type     | Non-Indicating |
| Voltage            | 600 V          |
| Amps               | 32 A           |
| Wire Size          | 26 - 6 AWG     |
| Units Per Package  | 1              |