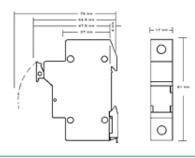

#### **SPECIFICATIONS**

| Used for Fuse Size | 1.5 x 13/32 in |
|--------------------|----------------|
| Width              | 17 mm          |
| Numbers of Poles   | 3              |
| Indicator Type     | Non-Indicating |
| Voltage            | 600 V          |
| Amps               | 32 A           |
| Wire Size          | 26 - 6 AWG     |
| Units Per Package  | 1              |