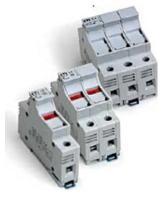

#### Item # 2544000, 3 Pole Non-Indicating ASK 4 DIN Rail Mounted Fuse Holder

DIN rail mountable Both indicating and non-indicating available Available up to 32 Amps CC Rated