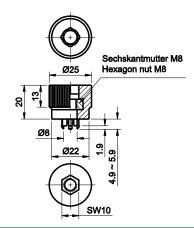

## Dimensions in mm / Maße in mm

| Part Number<br>Artikel-Nr. | Description<br>Beschreibung                                    | Contact Temperature<br>Kontakttemperatur |
|----------------------------|----------------------------------------------------------------|------------------------------------------|
| 255.0808.0001              | Insulating nut (Duroplastic)                                   | max. 300 A (23°C+-5°C)                   |
| 255.0899.4001              | Insulating nut with locking hook 4.9mm (Thermoplastic) (Red)   | max. 150 A (23°C+-5°C)                   |
| 255.0899.5001              | Insulating nut with locking hook 5.9mm (Thermoplastic) (Black) | max. 150 A (23°C+-5°C)                   |