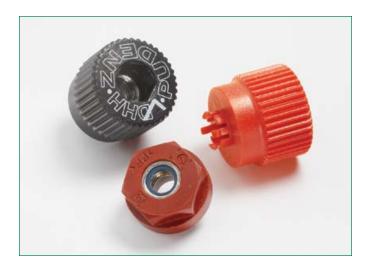

## **Insulating Nuts for CF8 Fuse**

RoHS

Insulating nuts for CF8 Fuse links.

Isoliermuttern für CF8-Sicherungen.