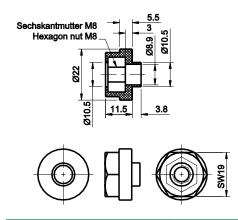

## Dimensions in mm / Maße in mm

| Part Number<br>Artikel-Nr. | Description<br>Beschreibung                                    | Contact Temperature<br>Kontakttemperatur |
|----------------------------|----------------------------------------------------------------|------------------------------------------|
| 255.0808.0001              | Insulating nut (Duroplastic)                                   | max. 300 A (23°C+-5°C)                   |
| 255.0899.4001              | Insulating nut with locking hook 4.9mm (Thermoplastic) (Red)   | max. 150 A (23°C+-5°C)                   |
| 255.0899.5001              | Insulating nut with locking hook 5.9mm (Thermoplastic) (Black) | max. 150 A (23°C+-5°C)                   |