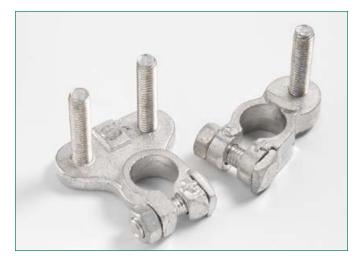

### **Battery Clamp for CF8 Fuse Rated 58V**

Battery clamp for CF8 Fuse links. Both battery clamps have an integrated twisted protection for the CF8-fuse link.

Batterieklemme für CF8-Sicherungen. Beide Batterieklemmer haben einen integrierten Verdrehschutz für die CF8-Sicherungen.

#### Dimensions in mm / Maße in mm

| Part Number<br>Artikel-Nr. | Description<br>Beschreibung | Fuse Rating<br>Nennstrom |
|----------------------------|-----------------------------|--------------------------|
| 255.1000.000_              | Battery clamp 1 pole        | max. 250 A (23+-5°C)     |
| 255.2000.000_              | Battery clamp 2 pole        | max. 250 A (23+-5°C)     |