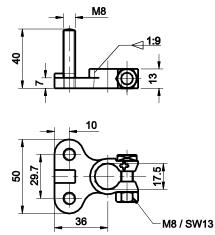

#### Dimensions in mm / Maße in mm

| Part Number<br>Artikel-Nr. | Description<br>Beschreibung | Fuse Rating<br>Nennstrom |
|----------------------------|-----------------------------|--------------------------|
| 255.1000.000_              | Battery clamp 1 pole        | max. 250 A (23+-5°C)     |
| 255.2000.000_              | Battery clamp 2 pole        | max. 250 A (23+-5°C)     |

### Specifications

Material: Starting torque: Packaging: Brass G-Cu Zn 33 Pb 10 Nm at batterypole, 12 Nm Compact Fuse

| Series<br>Serien | Pack<br>Size |
|------------------|--------------|
| 255.1000.0001    | 100          |
| 255.2000.0001    | 50           |