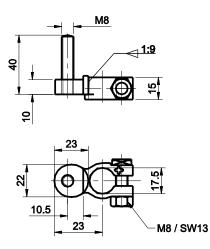

#### Dimensions in mm / Maße in mm

| Part Number<br>Artikel-Nr. | Description<br>Beschreibung | Fuse Rating<br>Nennstrom |
|----------------------------|-----------------------------|--------------------------|
| 255.1000.000_              | Battery clamp 1 pole        | max. 250 A (23+-5°C)     |
| 255.2000.000_              | Battery clamp 2 pole        | max. 250 A (23+-5°C)     |

### Specifications

Material: Starting torque: Packaging: Brass G-Cu Zn 33 Pb 10 Nm at batterypole, 12 Nm Compact Fuse

| Series<br>Serien | Pack<br>Size |
|------------------|--------------|
| 255.1000.0001    | 100          |
| 255.2000.0001    | 50           |