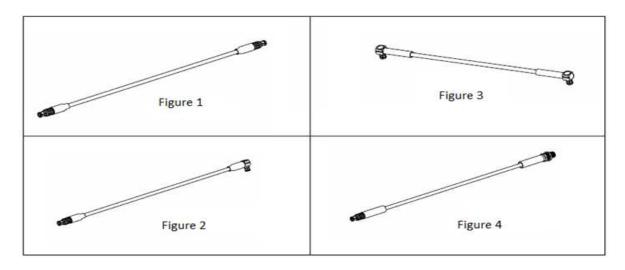

#### MCX to MCX Assemblies - Just Released!

| Part Number     | Cable Type  | Impedance | Connector 1          | Connector 2          | Figure |
|-----------------|-------------|-----------|----------------------|----------------------|--------|
| 255101-05-XX.XX | RG-179/U    | 75 Ohms   | Straight MCX Plug    | Straight MCX Plug    | 1      |
| 255101-08-XX.XX | RG-178/U    | 50 Ohms   | Straight MCX Plug    | Straight MCX Plug    | 1      |
| 255103-01-XX.XX | RG-316/U    | 50 Ohms   | Straight MCX Plug    | Right Angle MCX Plug | 2      |
| 255104-01-XX.XX | RG-316/U    | 50 Ohms   | Right Angle MCX Plug | Right Angle MCX Plug | 3      |
| 255104-03-XX.XX | RG-316 DS/U | 50 Ohms   | Right Angle MCX Plug | Right Angle MCX Plug | 3      |
| 255104-08-XX.XX | RG-178/U    | 50 Ohms   | Right Angle MCX Plug | Right Angle MCX Plug | 3      |
| 255110-01-XX.XX | RG-316/U    | 50 Ohms   | Straight MCX Plug    | Bulkhead MCX Jack    | 4      |