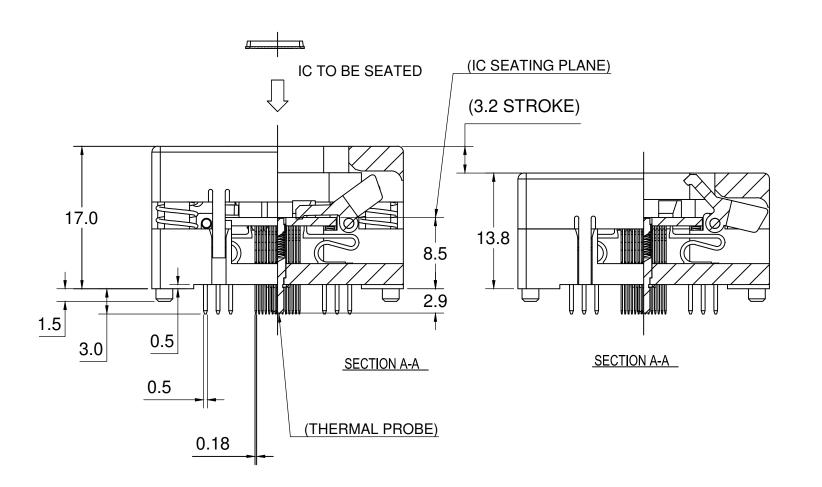

## NOTES:

1. MATERIALS:

**SPRINGS** SS PLATING: Au CONTACTS Be Cu IC GUIDES PES COLOR: BLACK PRESSURE PAD COLOR: BLACK PES COLOR: BLACK COVER PPS or equiv. COLOR: BLACK BASE PES

- 2. SEE THE REGULATORY INFORMATION APPENDIX (RIA) IN THE "RoHS COMPLIANCE" SECTION WWW.3MCONNECTOR.COM FOR COMPLIANCE INFORMATION (RIA E1 & C1 APPLY).
- 3. FOR PRODUCT SPECIFICATIONS AND **WARRANTY INFORMATION SEE:**