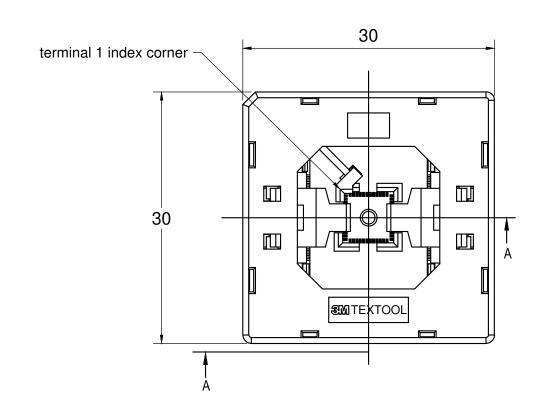

## NOTES:

1. MATERIALS:

**SPRINGS** SS PLATING: Au CONTACTS Be Cu IC GUIDES PES COLOR: BLACK PRESSURE PAD COLOR: BLACK PES COLOR: BLACK COVER PPS or equiv. COLOR: BLACK BASE PES

- 2. SEE THE REGULATORY INFORMATION APPENDIX (RIA) IN THE "RoHS COMPLIANCE" SECTION WWW.3MCONNECTOR.COM FOR COMPLIANCE INFORMATION (RIA E1 & C1 APPLY).
- 3. FOR PRODUCT SPECIFICATIONS AND **WARRANTY INFORMATION SEE:**