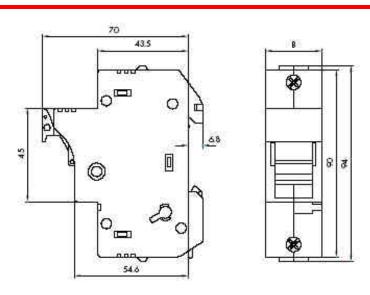

#### **DIN Rail Mounted Fuse Block**

For 14 x 51mm Fuses

### ASK 6

| Description | No. of<br>Poles | Indicator Type                 | AEI<br>Part No.    | Volts<br>V | Amps<br>A | Nire Siz€<br>AWG | Fuse Size |
|-------------|-----------------|--------------------------------|--------------------|------------|-----------|------------------|-----------|
| Fuse Holder | 1               | Non-Indicating                 | 2561000            | 600        | 50        | 26 6             | 14 x 51mm |
|             | 3               | Non-Indicating  Non-Indicating | 2563000<br>2564000 |            |           |                  |           |
|             | 4               | With Indicator                 |                    |            |           |                  |           |
|             | 2               | With Indicator                 | 2561100<br>2563100 | 600        | 50        | 26 6             | 14 x 51mm |
|             | 3               | With Indicator                 | 2564100            |            |           |                  |           |