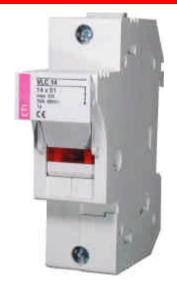

#### **DIN Rail Mounted Fuse Block**

For 14 x 51mm Fuses

### ASK 6

| Description | No. of<br>Poles | Indicator Type                 | AEI<br>Part No.    | Volts<br>V | Amps<br>A | Nire Siz€<br>AWG | Fuse Size |
|-------------|-----------------|--------------------------------|--------------------|------------|-----------|------------------|-----------|
| Fuse Holder | 1               | Non-Indicating                 | 2561000            | 600        | 50        | 26 6             | 14 x 51mm |
|             | 3               | Non-Indicating  Non-Indicating | 2563000<br>2564000 |            |           |                  |           |
|             | 4               | With Indicator                 |                    |            |           |                  |           |
|             | 2               | With Indicator                 | 2561100<br>2563100 | 600        | 50        | 26 6             | 14 x 51mm |
|             | 3               | With Indicator                 | 2564100            |            |           |                  |           |