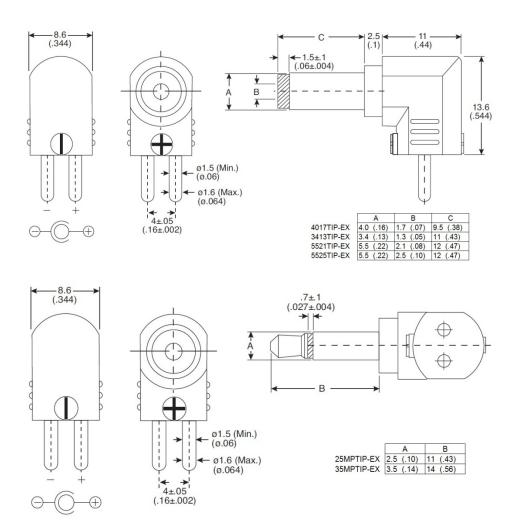

Chipsmall Limited consists of a professional team with an average of over 10 year of expertise in the distribution of electronic components. Based in Hongkong, we have already established firm and mutual-benefit business relationships with customers from, Europe, America and south Asia, supplying obsolete and hard-to-find components to meet their specific needs.

With the principle of "Quality Parts, Customers Priority, Honest Operation, and Considerate Service", our business mainly focus on the distribution of electronic components. Line cards we deal with include Microchip, ALPS, ROHM, Xilinx, Pulse, ON, Everlight and Freescale. Main products comprise IC, Modules, Potentiometer, IC Socket, Relay, Connector. Our parts cover such applications as commercial, industrial, and automotives areas.