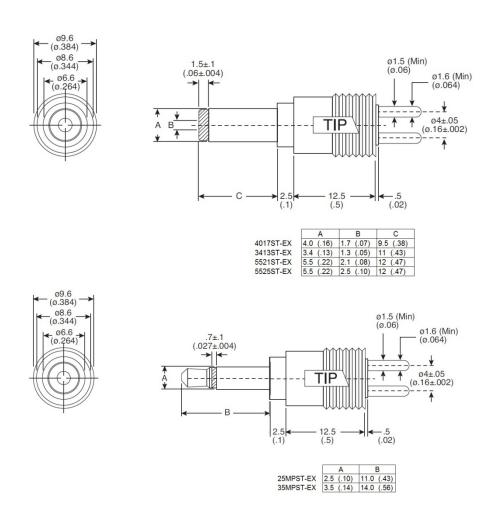

Chipsmall Limited consists of a professional team with an average of over 10 year of expertise in the distribution of electronic components. Based in Hongkong, we have already established firm and mutual-benefit business relationships with customers from, Europe, America and south Asia, supplying obsolete and hard-to-find components to meet their specific needs.

With the principle of "Quality Parts, Customers Priority, Honest Operation, and Considerate Service", our business mainly focus on the distribution of electronic components. Line cards we deal with include Microchip, ALPS, ROHM, Xilinx, Pulse, ON, Everlight and Freescale. Main products comprise IC, Modules, Potentiometer, IC Socket, Relay, Connector. Our parts cover such applications as commercial, industrial, and automotives areas.