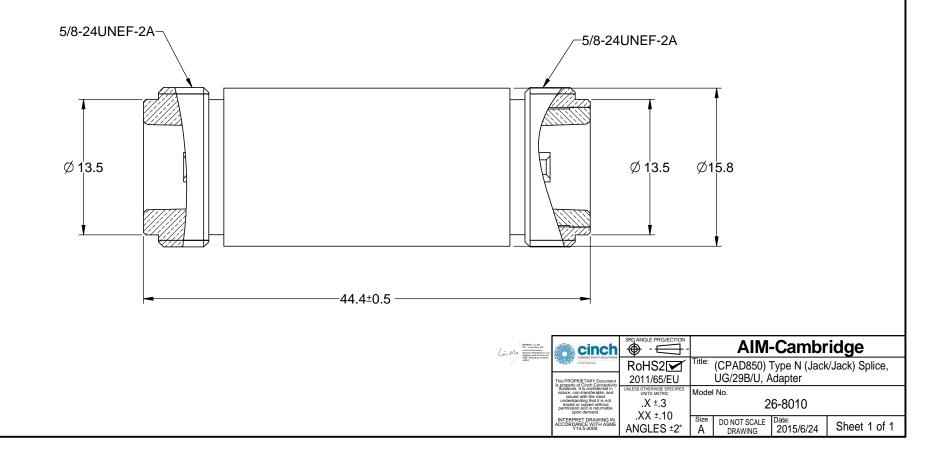

| DESCRIPTION:<br>MODEL NUMBER:<br>APPLICATION:<br>CRIMP TOOL:<br>IMPEDANCE:<br>FREQUENCY RANGE:<br>MATERIAL:<br>RoHS COMPLIANCE: | (CPAD850) N(<br>26-8010<br>ADAPTER<br>N/A<br>N/A<br>N/A<br>BODY<br>INSULATOR<br>CONTACT<br>YES | F-F) SPLIC<br>BRASS<br>POM<br>BRASS | E UG-29B/U<br>NICKEL PLATED<br>NICKEL PLATED |
|---------------------------------------------------------------------------------------------------------------------------------|------------------------------------------------------------------------------------------------|-------------------------------------|----------------------------------------------|
| TECHNICAL DETAIL:                                                                                                               | REFER TO CINCH DOCUMENT P/N 26-0000                                                            |                                     |                                              |