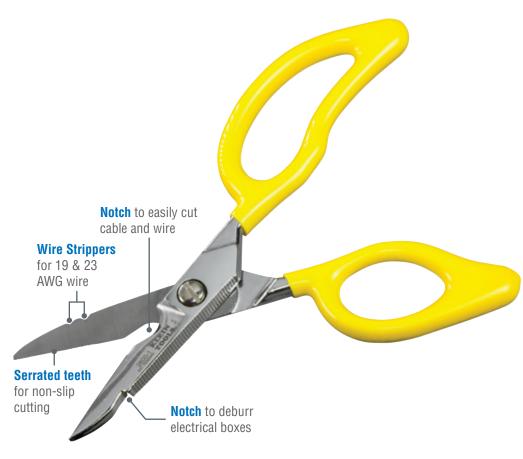

## **Multi-Purpose Cutting Tool**

Cut, Strip and Deburr

Ergonomic handle fits a variety of hold preferences

| Cat. No | o. UPC 0-92644+ | Description                        | Cutting Length   | Overall Length | Weight          |
|---------|-----------------|------------------------------------|------------------|----------------|-----------------|
| 2600-1  | 76301-4         | All-Purpose Electrician's Scissors | 1.875" (47.6 mm) | 6.75" (171 mm) | .265 lb (120 g) |