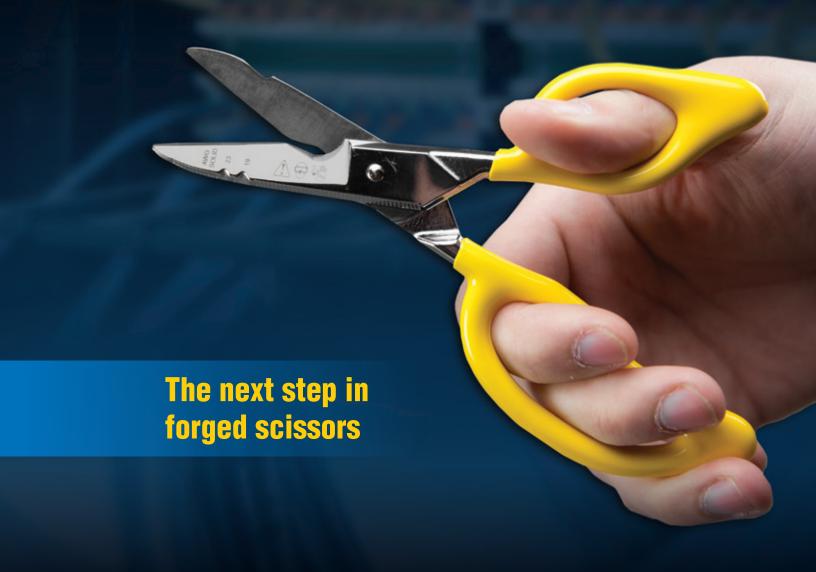

## **ALL-PURPOSE**

## ELECTRICIAN'S SCISSORS

## **Multi-Purpose Cutting Tool**

Cut, Strip and Deburr

Ergonomic handle fits a variety of hold preferences

| Cat. No | o. UPC 0-92644+ | Description                        | Cutting Length   | Overall Length | Weight          |
|---------|-----------------|------------------------------------|------------------|----------------|-----------------|
| 2600-1  | 76301-4         | All-Purpose Electrician's Scissors | 1.875" (47.6 mm) | 6.75" (171 mm) | .265 lb (120 g) |