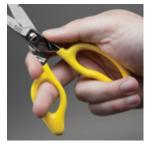

## **ALL-PURPOSE**

## ELECTRICIAN'S SCISSORS

## **Multi-Purpose Cutting Tool**

Cut, Strip and Deburr

Ergonomic handle fits a variety of hold preferences

| Cat. No | o. UPC 0-92644+ | Description                        | Cutting Length   | Overall Length | Weight          |
|---------|-----------------|------------------------------------|------------------|----------------|-----------------|
| 2600-1  | 76301-4         | All-Purpose Electrician's Scissors | 1.875" (47.6 mm) | 6.75" (171 mm) | .265 lb (120 g) |