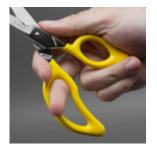

## **ALL-PURPOSE**

## ELECTRICIAN'S SCISSORS

## **Multi-Purpose Cutting Tool**

Cut, Strip and Deburr

Ergonomic handle fits a variety of hold preferences

| Cat. No | o. UPC 0-92644+ | Description                        | Cutting Length   | Overall Length | Weight          |
|---------|-----------------|------------------------------------|------------------|----------------|-----------------|
| 2600-1  | 76301-4         | All-Purpose Electrician's Scissors | 1.875" (47.6 mm) | 6.75" (171 mm) | .265 lb (120 g) |