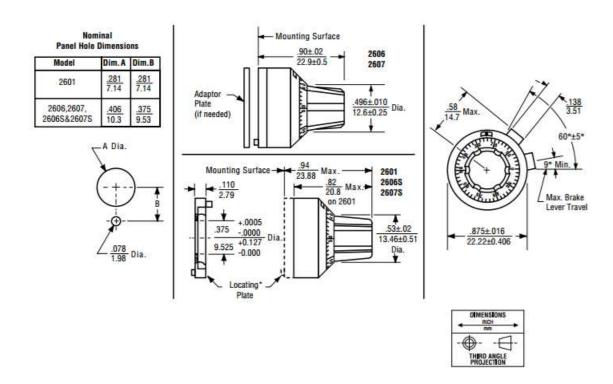

#### **Features:**

- 7/8" diameter
- Analog

| MODEL                              |                             | 2606                           | 2607 | 2601            |
|------------------------------------|-----------------------------|--------------------------------|------|-----------------|
| Counting Capacity, Maximum Turns   |                             | 20                             |      | 15              |
| For Shaft Diameter                 |                             | 1/4"                           |      | 1/8"            |
| For Bushing Diameter               |                             | 3/8"                           |      | 1/4"            |
| Depth: Maximum, From Face of Panel |                             | 0.900"                         |      | 0.82"           |
| Shaft Extension:                   | Maximum, From Face of Panel | 0.781                          |      | 0.672"          |
|                                    | Minimum, From Face of Panel | 0.628"                         |      | 0.469"          |
| Bushing Extension:                 | Maximum, From Face of Panel | 0.300"                         |      | 0.270"          |
| Locking Mechanism                  |                             | Positive Action with Detent    |      | Positive Action |
| Weight, Nominal                    |                             | 0.60 oz.                       |      |                 |
| Number of Set Screws               |                             | 1                              | 2    | 1               |
| Numeral Height                     |                             | 0.050"                         |      |                 |
| Knob Material                      |                             | Black Plastic                  |      |                 |
| Dial Finish                        |                             | Black Numerals on Satin Chrome |      |                 |
| Housing Finish                     |                             | Satin Chrome                   |      |                 |
| Operating Temperature Range        |                             | -55°C to +71°C                 |      |                 |

| 26065                          | 26075                                                                                            |  |
|--------------------------------|--------------------------------------------------------------------------------------------------|--|
| 15                             |                                                                                                  |  |
| 1/4"                           |                                                                                                  |  |
| 3/8"                           |                                                                                                  |  |
| 0.94"                          |                                                                                                  |  |
| 0.781"                         |                                                                                                  |  |
| 0.57                           | 78"                                                                                              |  |
| 0.300"                         |                                                                                                  |  |
| Positive Action                |                                                                                                  |  |
| 0.60 oz.                       |                                                                                                  |  |
| 1                              | 2                                                                                                |  |
| 0.050"                         |                                                                                                  |  |
| Black Plastic                  |                                                                                                  |  |
| Black Numerals on Satin Chrome |                                                                                                  |  |
| Satin Chrome                   |                                                                                                  |  |
| −55°C to +71°C                 |                                                                                                  |  |
|                                | 15<br>1/4<br>3/8<br>0.9<br>0.78<br>0.57<br>0.30<br>Positive<br>0.60<br>1<br>1<br>0.05<br>Black F |  |

## Model 2600 Series