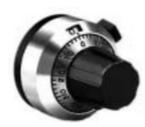

# **Turn Counting Dial**

### Model 2600 Series

#### **Features:**

- 7/8" diameter
- Analog

| MODEL                              |                             | 2606                           | 2607 | 2601            |
|------------------------------------|-----------------------------|--------------------------------|------|-----------------|
| Counting Capacity, Maximum Turns   |                             | 20                             |      | 15              |
| For Shaft Diameter                 |                             | 1/4"                           |      | 1/8"            |
| For Bushing Diameter               |                             | 3/8"                           |      | 1/4"            |
| Depth: Maximum, From Face of Panel |                             | 0.900"                         |      | 0.82"           |
| Shaft Extension:                   | Maximum, From Face of Panel | 0.781                          |      | 0.672"          |
|                                    | Minimum, From Face of Panel | 0.628"                         |      | 0.469"          |
| Bushing Extension:                 | Maximum, From Face of Panel | 0.300"                         |      | 0.270"          |
| Locking Mechanism                  |                             | Positive Action with Detent    |      | Positive Action |
| Weight, Nominal                    |                             | 0.60 oz.                       |      |                 |
| Number of Set Screws               |                             | 1                              | 2    | 1               |
| Numeral Height                     |                             | 0.050"                         |      |                 |
| Knob Material                      |                             | Black Plastic                  |      |                 |
| Dial Finish                        |                             | Black Numerals on Satin Chrome |      |                 |
| Housing Finish                     |                             | Satin Chrome                   |      |                 |
| Operating Temperature Range        |                             | -55°C to +71°C                 |      |                 |