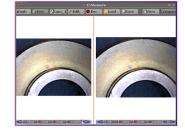

#### **Simultaneous Live Views**

Use two cameras on same work station for side by side live views.

### **Grid Feature** Locate and compare with ease, with

multiple grid views.