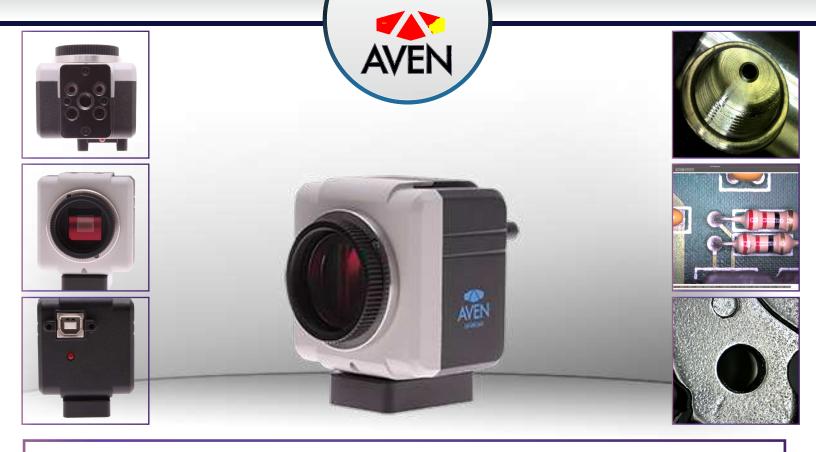

# Mighty Cam USB 5M CMOS Camera With ezMeasure Software

The Mighty Cam is a new generation digital color camera designed for scientific microscopy, imaging, documentation, reporting and analysis. Advanced chip technology guarantees excellent color reproduction with a fast frame rate. The advanced ezMeasure software offers an intuitive user interface for measurement, annotation, image analysis, etc.

### **Features**

- 5M CMOS Sensor (2592 x 1944)
- Easy Plug and Play USB 2.0 Interface
- Compact and Light Weight
- Versatile C/CS Lenses Mount

| SENSOR SIZE      | 1/2 .5"                                       |
|------------------|-----------------------------------------------|
| SENSOR TYPE      | CMOS                                          |
| FRAME RATE       | 6fps (2592 x 1944)                            |
| MEGAPIXEL        | 5 MP (2592 x 1944                             |
| PIXEL SIZE       | 2.2 pm                                        |
| WHITE BALANCE    | Automatic/Manual                              |
| EXPOSURE         | Automatic/Manual                              |
| COLOR            | RGB                                           |
| MOUNT            | C/CS Mount                                    |
| RESOLUTION       | 2592 x 1944                                   |
| OUTPUT           | USB 2.0                                       |
| PRODUCT WIDTH    | 45 mm / 1.77"                                 |
| PRODUCT HEIGHT   | 47 mm / 1.85"                                 |
| PRODUCT DEPTH    | 56 mm / 2.20"                                 |
| MOUNTING PLATE   | Allows mounting to a 1/4" screw               |
| TYPE OF SHUTTER  | Rolling                                       |
| PACKAGE CONTENTS | Camera, USB 2.0 Cable, Ring for C Mount Lens, |
|                  | Lens Cap Cover, and ezMeasure Software        |
|                  |                                               |