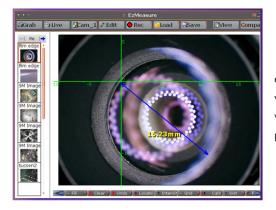

## **Measure Software** provided with the Mighty Com

ezMeasure® allows you to measure, annotate, and analyze your images with just a few clicks. Create written reports that include the raw data, plus the images involved. EZ Measure Software allows you to view images from a camera or a saved folder. These can be viewed, replayed and analyzed. Recent projects are easily accessible with thumbprint menu.

#### **Measurement Tools**

- Set the image pixels to real units eg. mm or inches.
- Record and save multiple calibration settings.
- Measure the distances between different points, or edges.