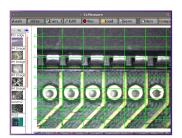

### **Grid Feature** Locate and compare with ease, with

multiple grid views.

#### **Measurement Tools**

- Set the image pixels to real units eg. mm or inches.
- Record and save multiple calibration settings.
- Measure the distances between different points, or edges.