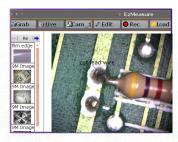

#### **Text Button**

Allows annotations directly onto the screen. The user has the ability to adjust the size and the appearance of the text.