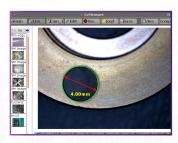

#### **Measurement Tools**

- Set the image pixels to real units eg. mm or inches.
- Record and save multiple calibration settings.
- Measure the distances between different points, or edges.