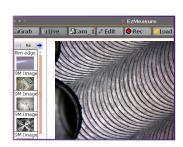

## **Measure Software** provided with the Mighty Com

ezMeasure® allows you to measure, annotate, and analyze your images with just a few clicks. Create written reports that include the raw data, plus the images involved. EZ Measure Software allows you to view images from a camera or a saved folder. These can be viewed, replayed and analyzed. Recent projects are easily accessible with thumbprint menu.