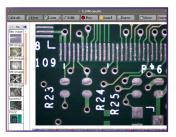

## **Measure Software** provided with the Mighty Com

ezMeasure® allows you to measure, annotate, and analyze your images with just a few clicks. Create written reports that include the raw data, plus the images involved. EZ Measure Software allows you to view images from a camera or a saved folder. These can be viewed, replayed and analyzed. Recent projects are easily accessible with thumbprint menu.

### **Capture High Quality Images**

Create enhanced still photos or record a live video stream for play back.