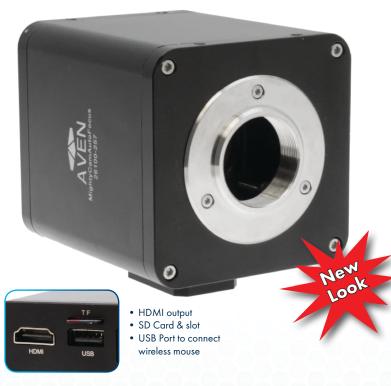

# **Mighty Cam Auto Focus**

1080p Auto Focus Camera with SD Card Port for Image/Video Capture

Auto Focus Instant Clarity SD Card Port Image Capture Lens Adapter C/CS Mount HDMI Output 1080p HD

### Let The Camera Do The Focusing

Achieve instant auto focus with no need to adjust the optics. The Mighty Cam Auto Focus is ideal for inspecting objects with multiple focus points, such as PCBs and other layered objects. View live images in 1080p HD, no computer required. Features a built-in Micro SD card port for saving image/video files.

### **Features**

- Achieve instant auto focus
- No need to frequently adjust the optical lens
- Compatible with C/CS mount microscopes and video lenses
- View live images in 1080p, no computer required
- Save image/video files to the Micro SD Card
- Includes wireless USB mouse for use with the built-in interactive settings menu