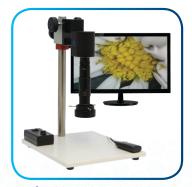

# **Mighty Cam Auto Focus**

1080p Auto Focus Camera with SD Card Port for Image/Video Capture

Auto Focus Instant Clarity SD Card Port Image Capture Lens Adapter C/CS Mount HDMI Output 1080p HD

### Let The Camera Do The Focusing

Achieve instant auto focus with no need to adjust the optics. The Mighty Cam Auto Focus is ideal for inspecting objects with multiple focus points, such as PCBs and other layered objects. View live images in 1080p HD, no computer required. Features a built-in Micro SD card port for saving image/video files.

### **Features**

- Achieve instant auto focus
- No need to frequently adjust the optical lens
- Compatible with C/CS mount microscopes and video lenses
- View live images in 1080p, no computer required
- Save image/video files to the Micro SD Card
- Includes wireless USB mouse for use with the built-in interactive settings menu