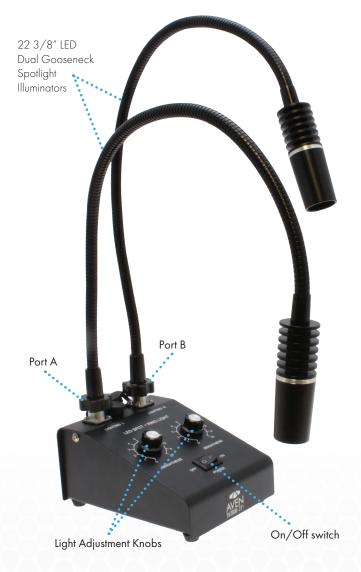

Light Adjustment Knobs for Each Illuminator and On/Off Switch on Metal Base

Adjustment

| Aven LED Dual Gooseneck Spotlight Illuminator |                                          |
|-----------------------------------------------|------------------------------------------|
| Item #                                        | Description                              |
| 26200B-221                                    | LED Dual Gooseneck Spotlight Illuminator |
| M M M M M M M M                               |                                          |
| Optional Add-Ons                              |                                          |
| Item #                                        | Description                              |
| 26200B-221-GNUV                               | UV Dual Gooseneck Spotlight Illuminator  |