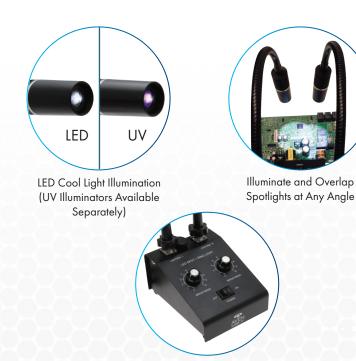

## Versatile and Flexible

Aven's LED Dual Gooseneck Spotlight Illuminator gives users the ability to inspect at any angle and at any working distance. Each flexible gooseneck arm can be swiveled and bent to the desired position, and stays in place. Use one LED illuminator—or both—and control the light intensity of each illuminator as desired. Optional Ultra-Violet Gooseneck Arms available separately.

- Versatile, adjustable illumination at any angle
- 6500K cool light LED illuminator
- Add illumination to difficult to reach areas
- 23-3/8" (568mm/each) long dual gooseneck lights
- Metal framework intensity control box with light adjustment knobs for each light
- UV Dual Gooseneck Illuminators sold separately