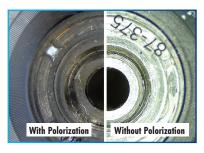

#### **Reduce The Glare From Shiny or Reflective Objects**

Aven's LED Ring Light with Adjustable Polarizer significantly reduces the glare from shiny objects, allowing operators to see details that could otherwise be obscured or washed out. Features a polarizer dial with reference markers to adjust the level of polarization. Includes a tinted glass analyzer insert for enhanced polarization effects.

#### Features

- Ideal for reducing glare from shiny/reflective objects
- 120 adjustable ultra bright SMD LEDs
- Polarizer dial with reference markers for precise adjustments
- Includes a tinted glass analyzer insert for enhanced polarization effects