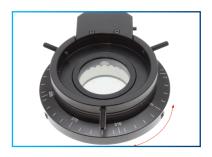

# LED Ring Light with Adjustable Polarizer

#### **Reduce The Glare From Shiny or Reflective Objects**

Aven's LED Ring Light with Adjustable Polarizer significantly reduces the glare from shiny objects, allowing operators to see details that could otherwise be obscured or washed out. Features a polarizer dial with reference markers to adjust the level of polarization. Includes a tinted glass analyzer insert for enhanced polarization effects.

Aven's LED Ring Light with Adjustable Polarizer features a built-in brightness dial for precise illumination control of 120 LEDs. Compatible with all Aven's stereo zoom microscopes.

#### Features

- Ideal for reducing glare from shiny/reflective objects
- 120 adjustable ultra bright SMD LEDs
- Polarizer dial with reference markers for precise adjustments
- Includes a tinted glass analyzer insert for enhanced polarization effects