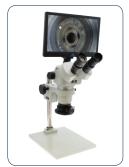

### Also Featured in Two Microscope Systems

26800B-373-3

26800B-373-2

| LED Ring Light with Adjustable Polarizer |                                                                                           |
|------------------------------------------|-------------------------------------------------------------------------------------------|
| LED QUANTITY                             | 120pcs                                                                                    |
| INPUT VOTAGE                             | DC24V/500mA                                                                               |
| DRIVE METHOD                             | Constant voltage                                                                          |
| LIGHT INTENSITY                          | 0~100%                                                                                    |
| ENVIRONMENT<br>TEMPERATURE & HUMIDITY    | 0~40°/20~80%RH                                                                            |
| LIGHT COLOR                              | White                                                                                     |
| MINIMUM LED LIFETIME                     | 20,000 hours                                                                              |
| WORKING DISTANCE                         | 40mm~120mm / 1.6in~4.7in                                                                  |
| DIMENSIONS (MM/IN)                       | O.D.90mm (3.5in) x I. D.35mm (1.4in) x Height: 33mm (1.3in) x Length: 99mm (3.9in)        |
| FITTING DIAMETER                         | 62mm / 2.44in                                                                             |
| EMITTING HOLE DIAMETER                   | 35mm / 1.4in                                                                              |
| PACKAGE CONTENTS                         | LED Ring Light with Adjustable Polarizer, tinted glass analyzer, power supply, user guide |