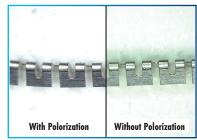

#### **Reduce The Glare From Shiny or Reflective Objects**

Aven's LED Ring Light with Adjustable Polarizer significantly reduces the glare from shiny objects, allowing operators to see details that could otherwise be obscured or washed out. Features a polarizer dial with reference markers to adjust the level of polarization. Includes a tinted glass analyzer insert for enhanced polarization effects.

#### Features

- Ideal for reducing glare from shiny/reflective objects
- 120 adjustable ultra bright SMD LEDs
- Polarizer dial with reference markers for precise adjustments
- Includes a tinted glass analyzer insert for enhanced polarization effects