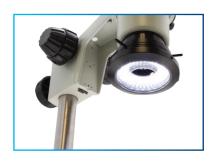

### Also Featured in Two Microscope Systems

26800B-373-3

26800B-373-2

| LED Ring Light with Adjustable Polarizer |                                                                                           |
|------------------------------------------|-------------------------------------------------------------------------------------------|
| LED QUANTITY                             | 120pcs                                                                                    |
| INPUT VOTAGE                             | DC24V/500mA                                                                               |
| DRIVE METHOD                             | Constant voltage                                                                          |
| LIGHT INTENSITY                          | 0~100%                                                                                    |
| ENVIRONMENT<br>TEMPERATURE & HUMIDITY    | 0~40°/20~80%RH                                                                            |
| LIGHT COLOR                              | White                                                                                     |
| MINIMUM LED LIFETIME                     | 20,000 hours                                                                              |
| WORKING DISTANCE                         | 40mm~120mm / 1.6in~4.7in                                                                  |
| DIMENSIONS (MM/IN)                       | O.D.90mm (3.5in) x I. D.35mm (1.4in) x Height: 33mm (1.3in) x Length: 99mm (3.9in)        |
| FITTING DIAMETER                         | 62mm / 2.44in                                                                             |
| EMITTING HOLE DIAMETER                   | 35mm / 1.4in                                                                              |
| PACKAGE CONTENTS                         | LED Ring Light with Adjustable Polarizer, tinted glass analyzer, power supply, user guide |