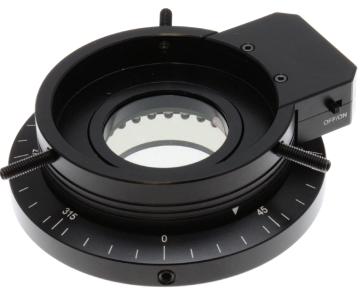

# LED Ring Light with Adjustable Polarizer

#### **Reduce The Glare From Shiny or Reflective Objects**

Aven's LED Ring Light with Adjustable Polarizer significantly reduces the glare from shiny objects, allowing operators to see details that could otherwise be obscured or washed out. Features a polarizer dial with reference markers to adjust the level of polarization. Includes a tinted glass analyzer insert for enhanced polarization effects.

Aven's LED Ring Light with Adjustable Polarizer features a built-in brightness dial for precise illumination control of 120 LEDs. Compatible with all Aven's stereo zoom microscopes.

#### Features

- Ideal for reducing glare from shiny/reflective objects
- 120 adjustable ultra bright SMD LEDs
- Polarizer dial with reference markers for precise adjustments
- Includes a tinted glass analyzer insert for enhanced polarization effects