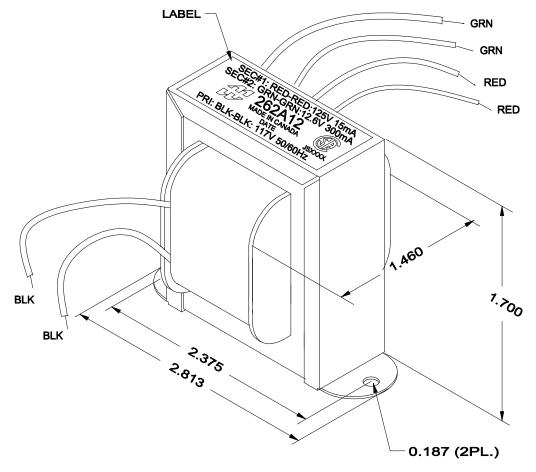

NOTE: ALL LEADS 6" OUT MIN. DIMENSIONS TOLERANCE: ±0.063"

PHONE (519) 886-6181 FAX # (519) 886-9540

| 262A12 |          |              |         |                      | EDB;  |
|--------|----------|--------------|---------|----------------------|-------|
|        |          |              |         | DR BY<br>CORINA ILIE | B262/ |
| 0      | 02/06/02 | PRELIMINARY. | C. ILIE | DATE<br>02/06/02     | 12    |
| NO     | DATE     | REVISION     |         | DIM IN(X)MM( )       |       |