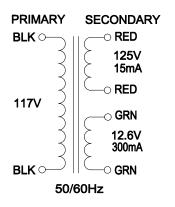

NOTE: ALL LEADS 6" OUT MIN. DIMENSIONS TOLERANCE: ±0.063"

PHONE (519) 886-6181 FAX # (519) 886-9540

| 262A12 |          |              |         |                      | EDB;  |
|--------|----------|--------------|---------|----------------------|-------|
|        |          |              |         | DR BY<br>CORINA ILIE | B262/ |
| 0      | 02/06/02 | PRELIMINARY. | C. ILIE | DATE<br>02/06/02     | 12    |
| NO     | DATE     | REVISION     |         | DIM IN(X)MM( )       |       |