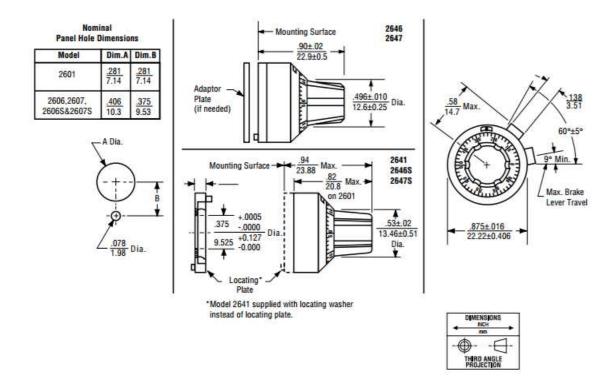

#### **Features:**

- 7/8" diameter
- Analog

| MODEL                              |                             | 2646                          | 2647 | 2641            |
|------------------------------------|-----------------------------|-------------------------------|------|-----------------|
| Counting Capacity, Maximum Turns   |                             | 20                            |      | 15              |
| For Shaft Diameter                 |                             | 1/4"                          |      | 1/8"            |
| For Bushing Diameter               |                             | 3/8"                          |      | 1/4"            |
| Depth: Maximum, From Face of Panel |                             | 0.900"                        |      | 0.82"           |
| Shaft Extension:                   | Maximum, From Face of Panel | 0.781"                        |      | 0.672"          |
|                                    | Minimum, From Face of Panel | 0.628"                        |      | 0.469"          |
| Bushing Extension:                 | Maximum, From Face of Panel | 0.300"                        |      | 0.270"          |
| Locking Mechanism                  |                             | Positive Action with Detent   |      | Positive Action |
| Weight, Nominal                    |                             | 0.60 oz.                      |      |                 |
| Number of Set Screws               |                             | 1                             | 2    | 1               |
| Numeral Height                     |                             | 0.050"                        |      |                 |
| Knob Material                      |                             | Black Plastic                 |      |                 |
| Dial Finish                        |                             | White Numerals on Black Matte |      |                 |
| Housing Finish                     |                             | Satin Chrome                  |      |                 |
| Operating Temperature Range        |                             | -55°C to +71°C                |      |                 |

|                                    |                             | 26465                         | 26475 |  |
|------------------------------------|-----------------------------|-------------------------------|-------|--|
| Counting Capacity, Maximum Turns   |                             | 15                            |       |  |
| For Shaft Diameter                 |                             | 1/4"                          |       |  |
| For Bushing Diameter               |                             | 3/8"                          |       |  |
| Depth: Maximum, From Face of Panel |                             | 0.94"                         |       |  |
| Shaft Extension:                   | Maximum, From Face of Panel | 0.781"                        |       |  |
|                                    | Minimum, From Face of Panel | 0.578"                        |       |  |
| Bushing Extension:                 | Maximum, From Face of Panel | 0.300"                        |       |  |
| ocking Mechanism                   |                             | Positive Action               |       |  |
| Weight, Nominal                    |                             | 0.60 oz.                      |       |  |
| Number of Set Screws               |                             | 1                             | 2     |  |
| Numeral Height                     |                             | 0.050"                        |       |  |
| Knob Material                      |                             | Black Plastic                 |       |  |
| Dial Finish                        |                             | White Numerals on Black Matte |       |  |
| Housing Finish                     |                             | Satin Chrome                  |       |  |
| Operating Temperature Range        |                             | -55°C to +71°C                |       |  |