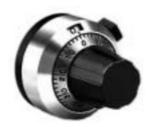

# **Turn Counting Dial**

### Model 2640 Series

#### **Features:**

- 7/8" diameter
- Analog

| MODEL                              |                             | 2646                          | 2647 | 2641            |
|------------------------------------|-----------------------------|-------------------------------|------|-----------------|
| Counting Capacity, Maximum Turns   |                             | 20                            |      | 15              |
| For Shaft Diameter                 |                             | 1/4"                          |      | 1/8"            |
| For Bushing Diameter               |                             | 3/8"                          |      | 1/4"            |
| Depth: Maximum, From Face of Panel |                             | 0.900"                        |      | 0.82"           |
| Shaft Extension:                   | Maximum, From Face of Panel | 0.781"                        |      | 0.672"          |
|                                    | Minimum, From Face of Panel | 0.628"                        |      | 0.469"          |
| Bushing Extension:                 | Maximum, From Face of Panel | 0.300"                        |      | 0.270"          |
| Locking Mechanism                  |                             | Positive Action with Detent   |      | Positive Action |
| Weight, Nominal                    |                             | 0.60 oz.                      |      |                 |
| Number of Set Screws               |                             | 1                             | 2    | 1               |
| Numeral Height                     |                             | 0.050"                        |      |                 |
| Knob Material                      |                             | Black Plastic                 |      |                 |
| Dial Finish                        |                             | White Numerals on Black Matte |      |                 |
| Housing Finish                     |                             | Satin Chrome                  |      |                 |
| Operating Temperature Range        |                             | -55°C to +71°C                |      |                 |