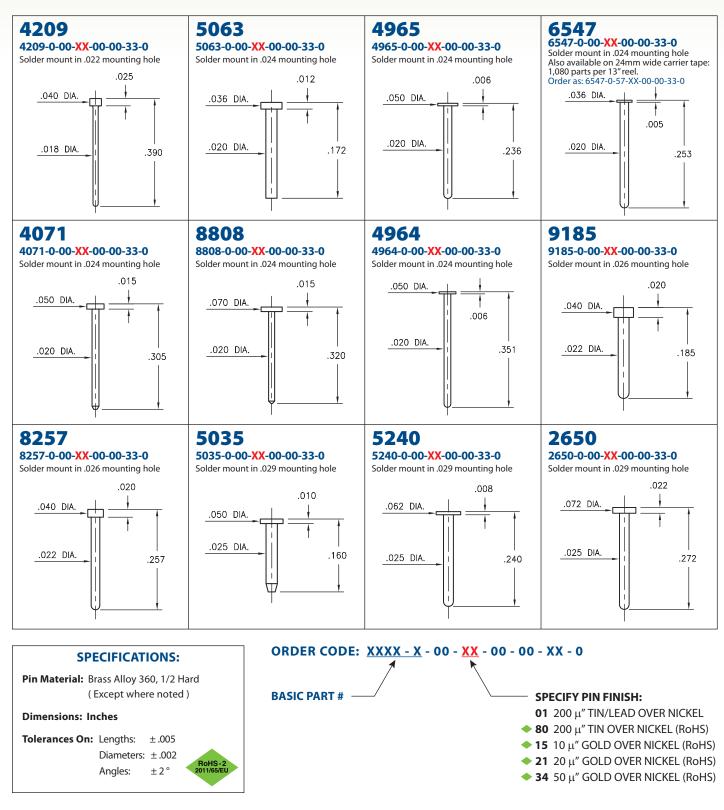

## PRINTED CIRCUIT PINS . NAIL HEAD TYPE

MILLEMAX

Mill-Max Mfg. Corp. • 190 Pine Hollow Road, P.O. Box 300, Oyster Bay, NY 11771 • 516-922-6000 • Fax: 516-922-9253 • www.mill-max.com