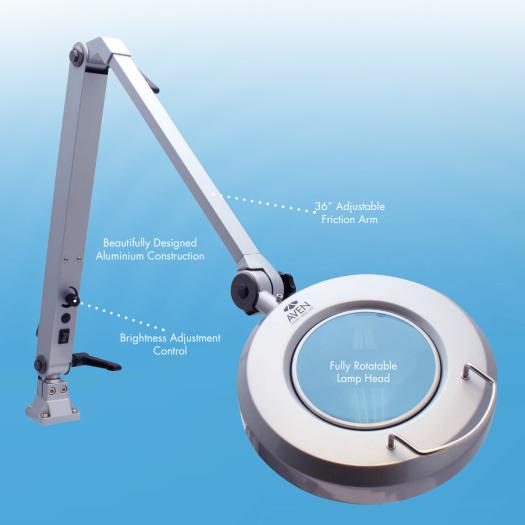

## ProVue Deluxe LED Magnifying Lamp

**Efficient and Powerful** 

5 Inch/ 5 Diopter Lens 2.25x Magnification

72 Energy-Efficient LED Lights

Heavy-Duty Mounting Clamp

The innovative ProVue Deluxe LED Magnifying lamp from Aven is the new standard in inspection lighting. This durable aluminum design features a 5 inch, 5 diopter glass lens for crystal clear, distortion-free viewing. Featuring 72 energy-efficient LED lights for shadow-free illumination.

The 36" adjustable friction arm provides a large working range. Simply set your lamp position and lock it in. No springs, no exposed wires and no pinching hazards. The lamp head rotates in any direction to suit your inspection needs, and the convenient built-in dimmer allows you to control the lamp brightness.