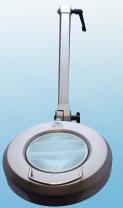

## ProVue Deluxe LED Magnifying Lamp

**Efficient and Powerful** 

5 Inch/ 5 Diopter Lens 2.25x Magnification

72 Energy-Efficient LED Lights

Heavy-Duty Mounting Clamp

The innovative ProVue Deluxe LED Magnifying lamp from Aven is the new standard in inspection lighting. This durable aluminum design features a 5 inch, 5 diopter glass lens for crystal clear, distortion-free viewing. Featuring 72 energy-efficient LED lights for shadow-free illumination.