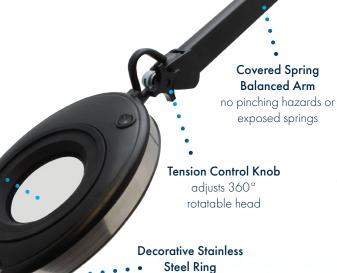

Interchangable Lenses

Choose Your Magnification 64 SMD LEDs

20,000 Hour Lifespan Brightness Controls

Touch Sensitive Buttons Spring Balanced Arm No Pinch

Hazards

The Next Level

- change lenses
- pand magnification
- tended flexibility

#### **IN-X MAGNIFYING LAMP**

| Item #                | 26501-LED-INX                                                                                                                      |  |
|-----------------------|------------------------------------------------------------------------------------------------------------------------------------|--|
| Illumination          | 64 adjustable SMD LEDs                                                                                                             |  |
| Arm Reach             | Max 36in                                                                                                                           |  |
| Lumens                | Max 950lm                                                                                                                          |  |
| LED Color Temperature | 6500K                                                                                                                              |  |
| Power Consumption     | 1-10W                                                                                                                              |  |
| Included Lens         | 26501-INX-RL5D, 5 diopter lens<br>(2.25x magnification)                                                                            |  |
| Power Supply          | Input: 100-240V ~ 50/60Hz -0.45A<br>Output: 26.0V / 500mA                                                                          |  |
| Package Contents      | In-X Magnifying Lamp, heavy duty table clamp<br>w/2in opening, power supply, 5 diopter lens<br>(additional lenses sold separately) |  |