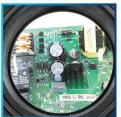

# **Xplore the Possibilities**

Crystal clear lenses provide up to 4.75x magnification

5 Diopter (2.25x) (included)

12 Diopter (4x) (sold separately)

8 Diopter (3x) (sold separately)

15 Diopter (4.75x) (sold separately)