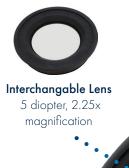

# **Xplore the Possibilities**

Crystal clear lenses provide up to 4.75x magnification

5 Diopter (2.25x) (included)

12 Diopter (4x) (sold separately)

8 Diopter (3x) (sold separately)

15 Diopter (4.75x) (sold separately)

#### **IN-X MAGNIFYING LAMP**

| Item #                | 26501-LED-INX                                                                                                                      |  |
|-----------------------|------------------------------------------------------------------------------------------------------------------------------------|--|
| Illumination          | 64 adjustable SMD LEDs                                                                                                             |  |
| Arm Reach             | Max 36in                                                                                                                           |  |
| Lumens                | Max 950lm                                                                                                                          |  |
| LED Color Temperature | 6500K                                                                                                                              |  |
| Power Consumption     | 1-10W                                                                                                                              |  |
| Included Lens         | 26501-INX-RL5D, 5 diopter lens<br>(2.25x magnification)                                                                            |  |
| Power Supply          | Input: 100-240V ~ 50/60Hz -0.45A<br>Output: 26.0V / 500mA                                                                          |  |
| Package Contents      | In-X Magnifying Lamp, heavy duty table clamp<br>w/2in opening, power supply, 5 diopter lens<br>(additional lenses sold separately) |  |