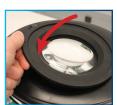

## Easy Lens Replacement, No Tools Required

Remove Lens

Insert New Lens

**Brightness Control** touch sensitive buttons