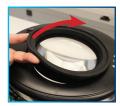

## Easy Lens Replacement, No Tools Required

Remove Lens

Insert New Lens

**Brightness Control** touch sensitive buttons