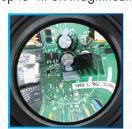

# **Xplore the Possibilities**

Crystal clear lenses provide up to 4.75x magnification

5 Diopter (2.25x) (included)

12 Diopter (4x) (sold separately)

8 Diopter (3x) (sold separately)

15 Diopter (4.75x) (sold separately)