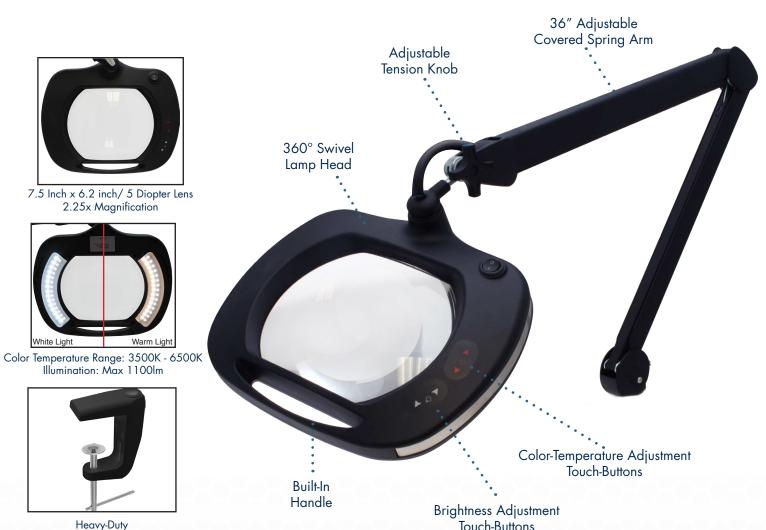

# Mighty Vue Pro 5D ESD Safe Magnifying Lamp

with color temperature control

Aven's MightyVue Pro LED series magnifying lamps are in a class of their own. Featuring adjustable color temperature (3500K-6500K), brightness control (max 1100lm), in addition to an attractive design, the Mighty Vue Pro series lamps are the most advanced available.

- Touch-sensitive brightness and color temperature controls
- Large 7.5 x 6.2 inch, 5-Diopter crystal-clear glass lens for distortion-free viewing
- 36 inch spring-balanced arm ensures a large working range
- 360° swivel motion allows the head to be placed in any position
- Covered spring arm prevents pinching hazards

### **MIGHTY VUE PRO 5D ESD SAFE**

Touch-Buttons

| MAGNIFICATION         | 2.25X (5-Diopter) |
|-----------------------|-------------------|
| LENS DIAMETER         | 7.5in x 6.2in     |
| ADJUSTABLE ARM LENGTH | 36in              |
| COLOR                 | Black             |
| LIGHTING              | 60 LED Lights     |
| ESD Safe              | Yes               |
|                       |                   |