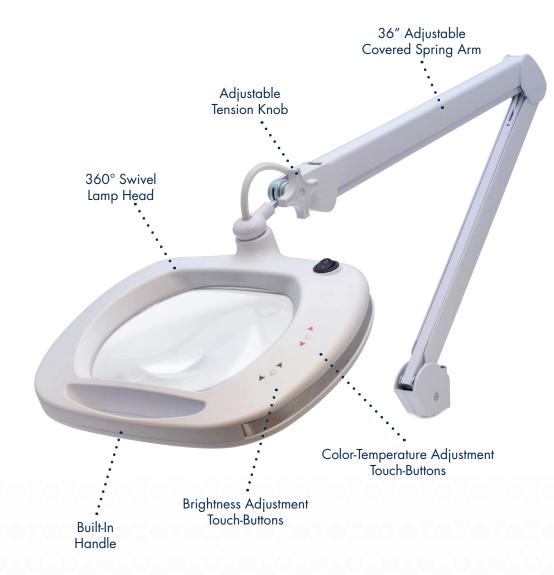

# Mighty Vue Pro 5D ESD Safe Magnifying Lamp

with color temperature control

Aven's MightyVue Pro LED series magnifying lamps are in a class of their own. Featuring adjustable color temperature (3500K-6500K), brightness control (max 1100lm), in addition to an attractive design, the Mighty Vue Pro series lamps are the most advanced available.

- Touch-sensitive brightness and color temperature controls
- Large 7.5 x 6.2 inch, 5-Diopter crystal-clear glass lens for distortion-free viewing
- 36 inch spring-balanced arm ensures a large working range
- 360° swivel motion allows the head to be placed in any position
- Covered spring arm prevents pinching hazards

### **MIGHTY VUE PRO 5D ESD SAFE**

Touch-Buttons

| MAGNIFICATION         | 2.25X (5-Diopter) |
|-----------------------|-------------------|
| LENS DIAMETER         | 7.5in x 6.2in     |
| ADJUSTABLE ARM LENGTH | 36in              |
| COLOR                 | Black             |
| LIGHTING              | 60 LED Lights     |
| ESD Safe              | Yes               |
|                       |                   |

Aven's **MightyVue Pro** LED series magnifying lamps are in a class of their own. Featuring adjustable color temperature (3500K-6500K), brightness control (max 1100lm), in addition to an attractive design, the Mighty Vue Pro series lamps are the most advanced available.

- Touch-sensitive brightness and color temperature controls
- Large 7.5 x 6.2 inch, 3-Diopter crystal-clear glass lens for distortion-free viewing
- 36 inch spring-balanced arm ensures a large working range
- 360° swivel motion allows the head to be placed in any position
- Covered spring arm prevents pinching hazards

#### MIGHTY VUE PRO 3 DIOPTER MAGNIFYING LAMP

| MAGNIFICATION         | 1.75x (3 Diopter) |
|-----------------------|-------------------|
| LENS DIAMETER         | 7.5in x 6.2in     |
| ADJUSTABLE ARM LENGTH | 36in              |
| COLOR                 | White             |
| LIGHTING              | 60 LED Lights     |
| ESD Safe              | No                |
| Item Number           | 26505-LED-XL3     |
|                       |                   |