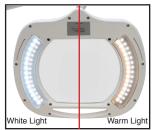

# Mighty Vue Pro 5D ESD Safe Magnifying Lamp

with color temperature control

Aven's MightyVue Pro LED series magnifying lamps are in a class of their own. Featuring adjustable color temperature (3500K-6500K), brightness control (max 1100lm), in addition to an attractive design, the Mighty Vue Pro series lamps are the most advanced available.

- Touch-sensitive brightness and color temperature controls
- Large 7.5 x 6.2 inch, 5-Diopter crystal-clear glass lens for distortion-free viewing
- 36 inch spring-balanced arm ensures a large working range
- 360° swivel motion allows the head to be placed in any position
- Covered spring arm prevents pinching hazards

Aven's **MightyVue Pro** LED series magnifying lamps are in a class of their own. Featuring adjustable color temperature (3500K-6500K), brightness control (max 1100lm), in addition to an attractive design, the Mighty Vue Pro series lamps are the most advanced available.

- Touch-sensitive brightness and color temperature controls
- Large 7.5 x 6.2 inch, 3-Diopter crystal-clear glass lens for distortion-free viewing
- 36 inch spring-balanced arm ensures a large working range
- 360° swivel motion allows the head to be placed in any position
- Covered spring arm prevents pinching hazards