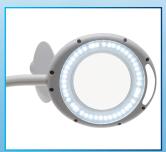

# **OptiVue 5 Diopter LED Magnification Desk Lamp**

#### **LED Illumination**

- 36 SMD LED lights
- Super bright illumination
- Low power consumption

## **Crystal Clear Lens**

- 4 inch round glass lens
- 5 Diopter (2.25x magnification)
- Removable for easy replacement

### **Compact and Convenient**

- Flexible Gooseneck Arm
- 11" Reach Span
- Stays In Place In Any Position

- 4 inch, 5 diopter glass lens for crystal-clear viewing
- 360 swivel lamp head. Inspect from any angle.
- On/Off switch
- 36 energy-efficient SMD LED lights
- Built-in handle for easy positioning
- Low power consumption: 6W
- Includes power adapter