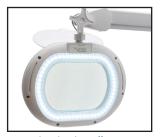

Mighty Vue Slim 5 Diopter LED Magnifying Lamp

with brightness control

- 4.5"x6" crystal-clear 5-Diopter glass lens
- 2.25x Magnification
- Distortion-free viewing

- 60 super-bright ultra-efficient SMD LED lights
- LED lifespan: 20,000 hours
- Illumination: Max 800lm

- Adjustable tension knob
- Set lamp position and tighten
- Stays in place in any position

Aven's Mighty Vue Slim LED Magnifying Lamp features 60 super-bright ultra-efficient LED lights. Comes equipped with a rectangular  $4.5 \times 6$  inch crystal-clear glass lens to provide  $360^\circ$  distortion-free viewing. The sleek lamp head is mounted to a 34 inch spring-balanced arm with an adjustment knob. Set your position and lock it in.