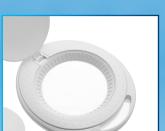

## **Crystal Clear Lens**

- 4 inch round glass lens
- 5 Diopter (2.25x magnification)
- Removable for easy replacement