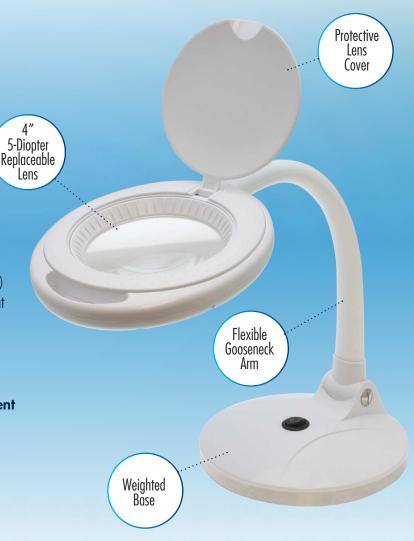

# **OptiVue 5 Diopter LED Magnification Desk Lamp**

#### **LED Illumination**

- 36 SMD LED lights
- Super bright illumination
- Low power consumption

## **Crystal Clear Lens**

- 4 inch round glass lens
- 5 Diopter (2.25x magnification)
- Removable for easy replacement

### **Compact and Convenient**

- Flexible Gooseneck Arm
- 11" Reach Span
- Stays In Place In Any Position

- 4 inch, 5 diopter glass lens for crystal-clear viewing
- 360 swivel lamp head. Inspect from any angle.
- On/Off switch
- 36 energy-efficient SMD LED lights
- Built-in handle for easy positioning
- Low power consumption: 6W
- Includes power adapter

| Item Number       | 26507-XL5                                                     |
|-------------------|---------------------------------------------------------------|
| Lens Size         | 4 inch diameter                                               |
| Optical Power     | 5 Diopter (2.25x magnification)                               |
| Illumination      | 36 SMD LED lights                                             |
| Power Consumption | 6W                                                            |
| AC/DC Adapter     | Input: 100-240V AC 50~60Hz Output: 20V 300mA                  |
| Lumen             | 570lm                                                         |
| Dimensions        | Base: 7" diameter - Total Extended Height: 20.5" - Reach: 11" |
| Weight            | 3.3 LBS                                                       |