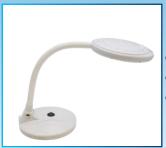

# **OptiVue 5 Diopter LED Magnification Desk Lamp**

#### **LED Illumination**

- 36 SMD LED lights
- Super bright illumination
- Low power consumption

## **Crystal Clear Lens**

- 4 inch round glass lens
- 5 Diopter (2.25x magnification)
- Removable for easy replacement

### **Compact and Convenient**

- Flexible Gooseneck Arm
- 11" Reach Span
- Stays In Place In Any Position

- 4 inch, 5 diopter glass lens for crystal-clear viewing
- 360 swivel lamp head. Inspect from any angle.
- On/Off switch
- 36 energy-efficient SMD LED lights
- Built-in handle for easy positioning
- Low power consumption: 6W
- Includes power adapter