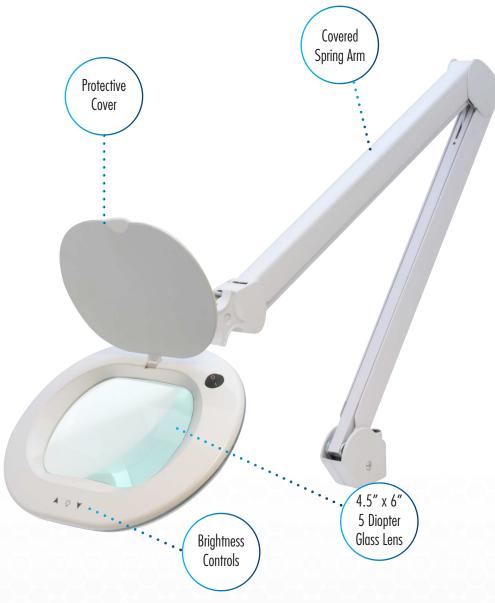

Mighty Vue Slim 5 Diopter LED Magnifying Lamp

with brightness control

- 4.5"x6" crystal-clear 5-Diopter glass lens
- 2.25x Magnification
- Distortion-free viewing

- 60 super-bright ultra-efficient SMD LED lights
- LED lifespan: 20,000 hours
- Illumination: Max 800lm

- Adjustable tension knob
- Set lamp position and tighten
- Stays in place in any position

Aven's Mighty Vue Slim LED Magnifying Lamp features 60 super-bright ultra-efficient LED lights. Comes equipped with a rectangular  $4.5 \times 6$  inch crystal-clear glass lens to provide  $360^\circ$  distortion-free viewing. The sleek lamp head is mounted to a 34 inch spring-balanced arm with an adjustment knob. Set your position and lock it in.

#### MIGHTY VUE SLIM 5 DIOPTER LED MAGNIFYING LAMP

| ITEM NUMBER       | 26505-MX5                                                         |
|-------------------|-------------------------------------------------------------------|
| LUMEN             | Max: 800lm                                                        |
| LENS              | 4.5" x 6" 5-Diopter (2.25x magnification)                         |
| ILLUMINATION      | 60 SMD LEDs                                                       |
| POWER ADAPTER     | INPUT: 100-240V AC 50~60Hz OUTPUT: 20V 600mA                      |
| POWER CONSUMPTION | 1~9W                                                              |
| ARM               | 34", Covered Spring Arm, Heavy-Duty Table Clamp, Power<br>Adapter |
| PACKAGE CONTENTS  | Mighty Vue MX5 Lamp, Heavy-Duty Table Clamp, Power<br>Adapter     |