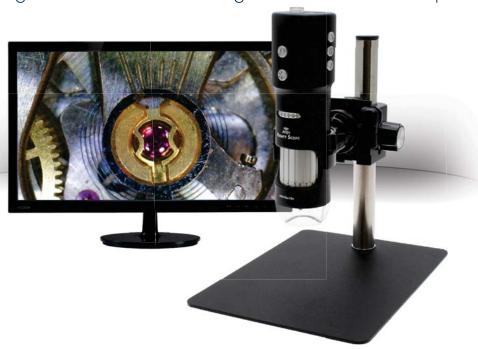

## Mighty Scope HD High Definition Digital Microscope

## Small, But Mighty

Inspect and analyze with ease directly from your HD monitor. Compact and handy, the Mighty Scope HD can be mounted to the included stand or be used hand held, and produces detailed, trueto-life images. Built-in features include digital zoom, LED brightness control, focus control, and on-screen menu controls. The Mighty Scope HD is ideal for applications where PC use is not feasible, such as workbenches with space limitations and assembly lines.