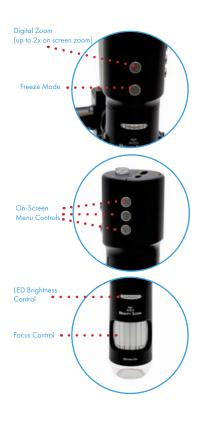

## Small, But Mighty

Inspect and analyze with ease directly from your HD monitor. Compact and handy, the Mighty Scope HD can be mounted to the included stand or be used hand held, and produces detailed, trueto-life images. Built-in features include digital zoom, LED brightness control, focus control, and on-screen menu controls. The Mighty Scope HD is ideal for applications where PC use is not feasible, such as workbenches with space limitations and assembly lines.

## **Features**

- 1080p Resolution
- 3x 270x Optical Magnification
- Digital Zoom up to 2x on-screen magnification
- Freeze Frame Mode
- Adjustable screen settings
- 6 adjustable LEDs
- Easy HDMI plug-and-play