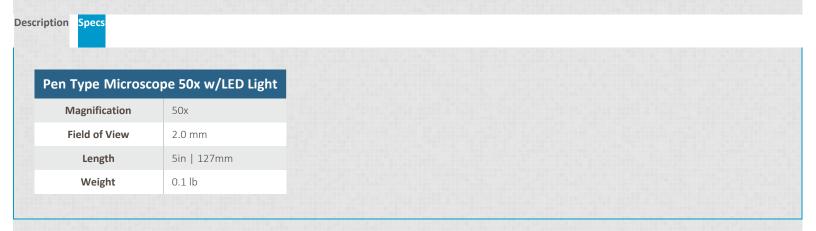

## Pen Type Microscope 50x w/LED Light • Product # 26800C-551

Rating:

**Product #:** 26800C-551

**Overview:** Precision "pen type" microscope 50x with

LED light