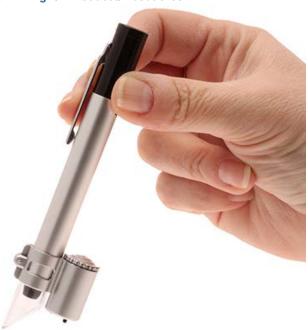

Aven's Complete Product Line: Microscopy and Inspection: Microscopes: Pocket Microscope: Pen Type Pocket Microscopes

## Pen Type Microscope 50x w/LED Light • Product # 26800C-551

Rating:

**Product #:** 26800C-551

**Overview:** Precision "pen type" microscope 50x with

LED light