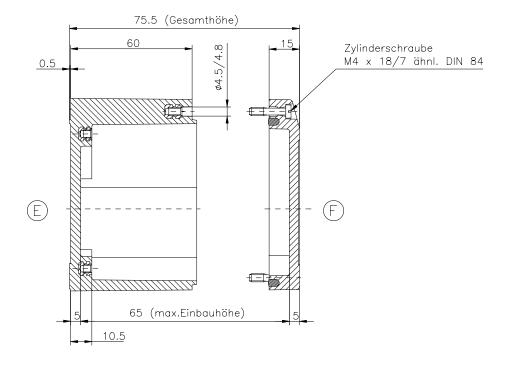

\* = Mass durch Formkonizität nach unten verringert. Freimass — Toleranz nach DIN 16901—140

KAT06.880100