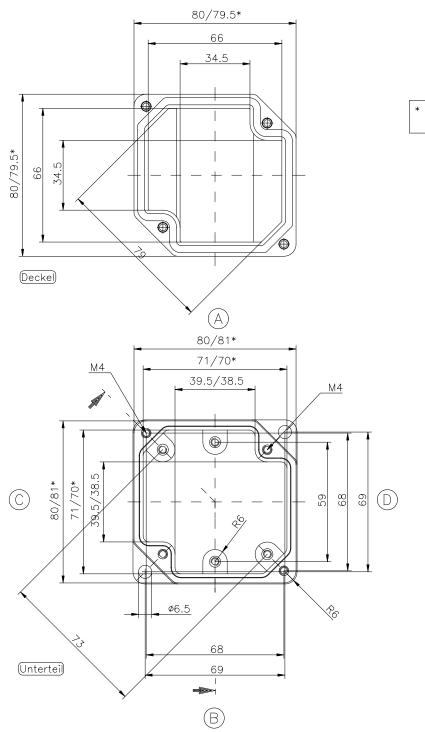

\* = Mass durch Formkonizität nach unten verringert. Freimass — Toleranz nach DIN 16901—140

KAT06.880100