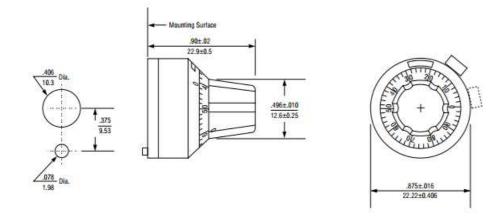

#### Specifications

| Counting Capacity, Maximum Turns               | 10                            |
|------------------------------------------------|-------------------------------|
| Shaft Diameter                                 | 6 mm                          |
| Bushing Diameter                               | 3/8"                          |
| Depth – Maximum from face of panel             | 0.900"                        |
| Shaft Extension – Maximum from face of panel   | 0.781"                        |
| Shaft Extension – Minimum from face of panel   | 0.620"                        |
| Bushing Extension – Maximum from face of panel | 0.300"                        |
| Locking Mechanism                              | Positive Action               |
| Weight, nominal                                | 16 grams                      |
| Number of set screws                           | 1                             |
| Numeral Height                                 | 0.050"                        |
| Knob Material                                  | Black Plastic                 |
| Dial Finish                                    | White Numerals on Black Matte |
| Housing Finish                                 | Satin Chrome                  |
| Operating Temperature Range                    | -55°C to 71°C                 |