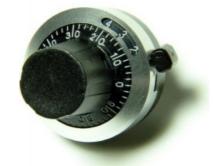

## **Turn Counting Dial**

### Model 2694

#### Features:

- 7/8" diameter
- Analog
- For 6 mm shaft