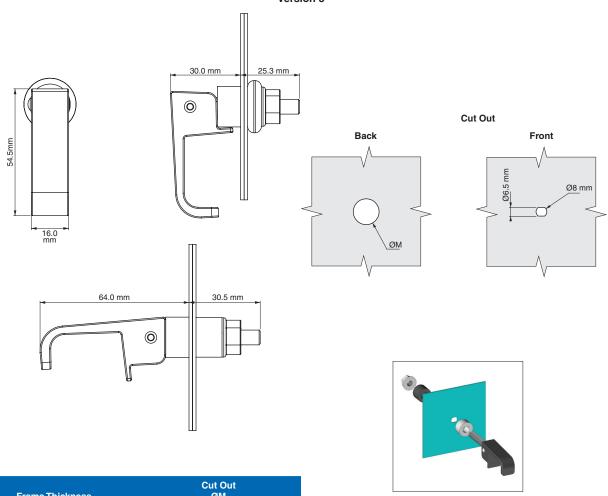

## Features

- Used for the enclosures that require better under vibration conditions.
- It is suitable with special cut out for different frame thickness
- Applications: Electric panels, machinery covers, railway applications, construction equipment

| Frame Thickness | Cut Out<br>ØM |
|-----------------|---------------|
| 1.2 mm - 3.2 mm | 19.0 mm       |
| 3.2 mm - 4.8 mm | 19.5 mm       |
| 4.8 mm - 6.4 mm | 20.0 mm       |
| 6.4 mm and up   | 20.5 mm       |