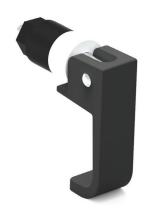

## **SWELL LOCK**

## Specifications

• Material:

Handle: Zinc Alloy (Zamak) DIN-EN 1774-ZnAl4Cu1

Washer: PA66 Nut: PA66

Bushing: SBR Rubber

## Features

- Used for the enclosures that require better under vibration conditions.
- It is suitable with special cut out for different frame thickness
- Applications: Electric panels, machinery covers, railway applications, construction equipment

| Item Number | Material           | Finish |
|-------------|--------------------|--------|
| 270203      | Zinc Alloy (Zamak) | Black  |