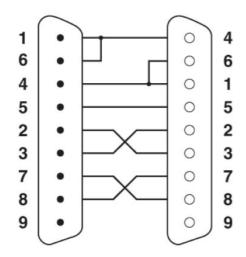

r documentation. The General Terms and Conditions of Use apply to Internet downloads.

#### **Technical data**

#### General

| Connection 1        | D-SUB connection         |
|---------------------|--------------------------|
| Connection method   | D-SUB-9 female connector |
| Number of positions | 9                        |
| Connection 2        | D-SUB connection         |
| Connection method   | D-SUB-9 connector        |

http://eshop.phoenixcontact.de/phoenix/treeViewClick.do?UID=2708753

| Number of positions | 9                        |
|---------------------|--------------------------|
| Connection name     | D-SUB connection         |
| Connection method   | D-SUB-9 female connector |
| Number of positions | 9                        |

## Diagrams/Drawings

## Circuit diagram



Connection scheme PSM-AD-D9-NULLMODEM

## PSM-AD-D9-NULLMODEM Order No.: 2708753

http://eshop.phoenixcontact.de/phoenix/treeViewClick.do?UID=2708753

## Address

PHOENIX CONTACT Inc., USA 586 Fulling Mill Road Middletown, PA 17057,USA Phone (800) 888-7388 Fax (717) 944-1625 http://www.phoenixcon.com



© 2011 Phoenix Contact Technical modifications reserved;