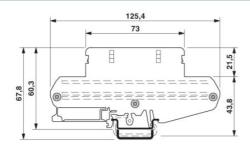

te                     | Made-to-order      |
| sales group              | F104               |
| Pack                     | 10 pcs.            |
| Customs tariff           | 85369010           |
| Catalog page information | Page 607 (CC-2009) |

#### Product notes

WEEE/RoHS-compliant since: 01/01/2003

#### http://

www.download.phoenixcontact.com Please note that the data given here has been taken from the online catalog. For comprehensive information and data, please refer to the user documentation. The General Terms and Conditions of Use apply to Internet downloads.

#### **Technical data**

#### General

| Housing type | Side cover |
|--------------|------------|
| Color        | green      |

#### **Diagrams/Drawings**

Drilling plan/solder pad geometry



#### Dimensioned drawing



#### Address

PHOENIX CONTACT Deutschland GmbH Flachsmarktstr. 8 32825 Blomberg,Germany Phone +49 5235 3 12000 Fax +49 5235 3 41200 http://www.phoenixcontact.de



© 2011 Phoenix Contact Technical modifications reserved;