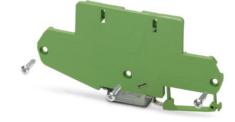

### UM108 N-SEPEF/L-A73

Order No.: 2709370

http://eshop.phoenixcontact.de/phoenix/treeViewClick.do?UID=2709370

Side element with foot, low-profile design, left, for 73 mm wide U-shaped cover, with PE contact to the DIN rail.

#### General

| Housing type | Side cover |
|--------------|------------|
| Color        | green      |