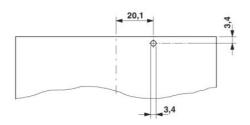

-|--------------------|
| Note                     | Made-to-order      |
| sales group              | F104               |
| Pack                     | 10 pcs.            |
| Customs tariff           | 85369010           |
| Catalog page information | Page 607 (CC-2009) |

#### Product notes

WEEE/RoHS-compliant since: 01/01/2003

#### http://

www.download.phoenixcontact.com Please note that the data given here has been taken from the online catalog. For comprehensive information and data, please refer to the user documentation. The General Terms and Conditions of Use apply to Internet downloads.

#### **Technical data**

#### General

| Housing type | Side cover |
|--------------|------------|
| Color        | green      |

#### **Diagrams/Drawings**

Drilling plan/solder pad geometry



#### Dimensioned drawing



#### Address

PHOENIX CONTACT Deutschland GmbH Flachsmarktstr. 8 32825 Blomberg,Germany Phone +49 5235 3 12000 Fax +49 5235 3 41200 http://www.phoenixcontact.de



© 2011 Phoenix Contact Technical modifications reserved;